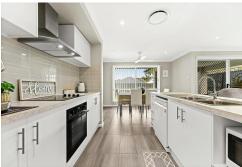

Thoughtfully designed and exceptionally maintained, the home boasts exquisite attention to detail throughout-from the stylish flooring and elegant colour palette to its quality craftsmanship.

Set on a generous 467m² block, this Metricon home offers a well-balanced blend of indoor comfort and outdoor ease.

#### Featuring:

- \*3 spacious bedrooms, including a luxurious master with walk-in robe and ensuite
- \*2 well-appointed bathrooms
- \*Open-plan kitchen with pantry, flowing seamlessly into dining and living areas
- \*Ducted air conditioning and ceiling fans for year-round comfort
- \*Solar system for energy efficiency and reduced power bills