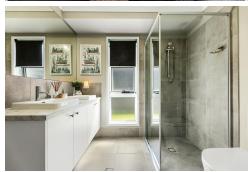

#### Featuring:

- \*3 spacious bedrooms, including a luxurious master with walk-in robe and ensuite
- \*2 well-appointed bathrooms
- \*Open-plan kitchen with pantry, flowing seamlessly into dining and living areas
- \*Ducted air conditioning and ceiling fans for year-round comfort
- \*Solar system for energy efficiency and reduced power bills