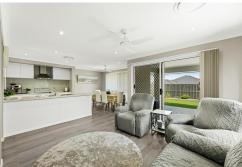

Thoughtfully designed and exceptionally maintained, the home boasts exquisite attention to detail throughout-from the stylish flooring and elegant colour palette to its quality craftsmanship.

Set on a generous 467m² block, this Metricon home offers a well-balanced blend of indoor comfort and outdoor ease.

#### Featuring:

- \*3 spacious bedrooms, including a luxurious master with walk-in robe and ensuite
- \*2 well-appointed bathrooms
- \*Open-plan kitchen with pantry, flowing seamlessly into dining and living areas
- \*Ducted air conditioning and ceiling fans for year-round comfort
- \*Solar system for energy efficiency and reduced power bills