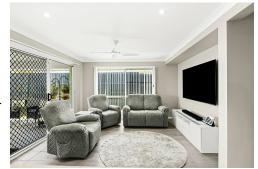

Thoughtfully designed and exceptionally maintained, the home boasts exquisite attention to detail throughout-from the stylish flooring and elegant colour palette to its quality craftsmanship.

Set on a generous 467m² block, this Metricon home offers a well-balanced blend of indoor comfort and outdoor ease.

#### Featuring:

- \*3 spacious bedrooms, including a luxurious master with walk-in robe and ensuite
- \*2 well-appointed bathrooms
- \*Open-plan kitchen with pantry, flowing seamlessly into dining and living areas
- \*Ducted air conditioning and ceiling fans for year-round comfort
- \*Solar system for energy efficiency and reduced power bills