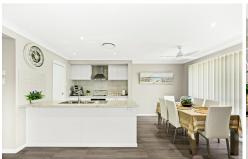

Thoughtfully designed and exceptionally maintained, the home boasts exquisite attention to detail throughout-from the stylish flooring and elegant colour palette to its quality craftsmanship.

Set on a generous 467m² block, this Metricon home offers a well-balanced blend of indoor comfort and outdoor ease.

#### Featuring:

- \*3 spacious bedrooms, including a luxurious master with walk-in robe and ensuite
- \*2 well-appointed bathrooms
- \*Open-plan kitchen with pantry, flowing seamlessly into dining and living areas
- \*Ducted air conditioning and ceiling fans for year-round comfort
- \*Solar system for energy efficiency and reduced power bills