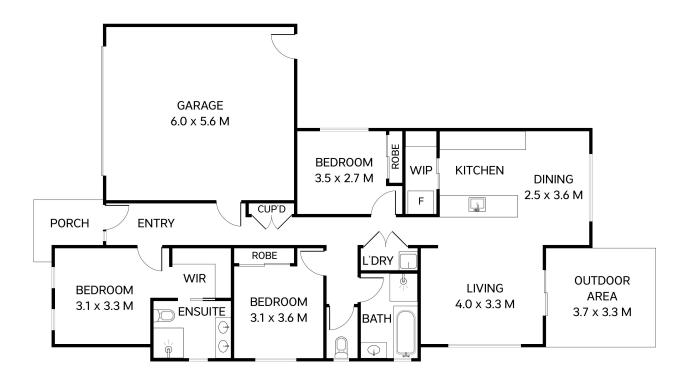

## LJ Hooker Toowoomba (07) 4688 2222

Level 1, 677-683 Ruthven Street, TOOWOOMBA QLD 4350 toowoomba.ljhooker.com.au | toowoomba@ljht.com.au

**39 Mcaulay Avenue** Highfields

This plan is for representational purposes only. All dimensions are approximate and shouldn't be solely relied upon Floorplan created by  ${\bf Vue\ Digital}$