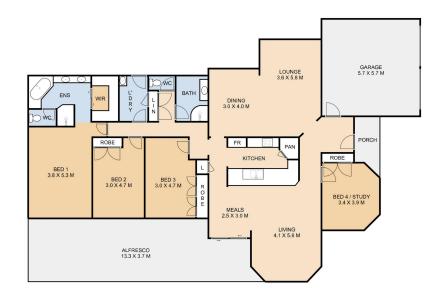

## Key Features:

Elegant 4-Bedroom Home: Step into a world of sophistication with this elegant 4-bedroom residence. Designed with style and functionality in mind, the home offers spacious bedrooms, each providing a peaceful sanctuary for relaxation. The master suite features a private ensuite, adding an extra touch of luxury.

For Sale Contact Agent

View

By Appointment

**Contact** 

La'Rae Riley-Rockemer 0499 805 266 Iriley-rockemer@ljht.com.au

LJ Hooker Toowoomba (07) 4688 2222 Abundant Living Areas: Embrace the luxury of space with multiple living areas spread throughout the home. From the inviting formal lounge to the open-plan family room and dining area, there is plenty of room for every occasion. The design encourages seamless indoor-outdoor flow, connecting you with the stunning natural surroundings.