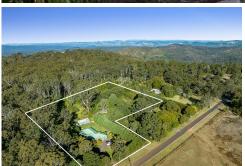

## Highfields, 18 Penny Road

5.5-acre luxury lifestyle property in prestigious Highfields

Experience the epitome of luxury and serenity with this remarkable property located at 18 Penny Road, Highfields. Nestled on a sprawling 5.5-acre block in a prestigious location, this expansive residence offers a harmonious blend of elegance, space, and natural beauty. With its impressive 4-bedroom home, multiple living areas, large shed, and breathtaking surroundings, this property is a rare gem that promises an extraordinary lifestyle.

Outdoor Oasis: Step outside and be captivated by the sheer beauty of the 5.5-acre block. Surrounded by meticulously landscaped gardens, lush greenery, and a variety of trees, this property offers a tranquil oasis for relaxation and enjoyment.

Endless Potential: With 5.5 acres of land at your disposal, the property presents limitless possibilities. Explore the potential for a hobby farm, equestrian pursuits, or simply create your own private sanctuary in this expansive setting.