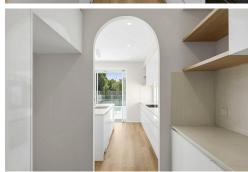

Bespoke finishes highlight the attention to detail shown in the design. From the Architectual curves and arches to the breezeway block feature wall. All set off by the expansive windows that allow the home to be filled with warming natural light, while taking in the pool.

#### Contact

Matthew Keeley 0437 720 885 mkeeley@ljht.com.au

LJ Hooker Toowoomba (07) 4688 2222

- \*The formal front sitting room makes for a relaxing place to unwind and decompress
- \*The open plan kitchen is the heart of this home, with dual ovens, loads of natural light and a view across the yard and pool
- \*Cleverly designed the butler's pantry allows entry directly from the garage making it easy to unload groceries
- \*The high ceilings and soft tones throughout the home eventuate the relaxing vibe of this family abode
- \*Perfect for the family the spacious back yard and heated pool add to the holiday feel
- \*Offering an additional garage space ideal for your tools, toys, gym or sauna set up