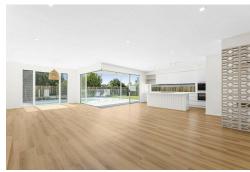

Bespoke finishes highlight the attention to detail shown in the design. From the Architectual curves and arches to the breezeway block feature wall. All set off by the expansive windows that allow the home to be filled with warming natural light, while taking in the pool.

Features include -

- \*4 Built in bedrooms, with kids retreat attached to the secondary rooms
- \*Elegant, hotel style main bedroom with walk through robe and views across the pool
- \*Bespoke ensuite, with dual vanity and floor to ceiling tiling
- \*A true entertainer's home, with expansive living space from the kitchen flowing to the poolside alfresco area