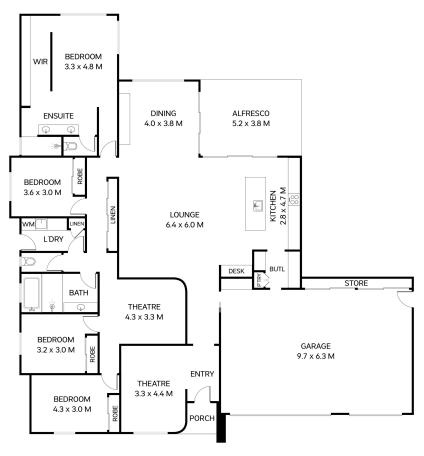

#### LJ Hooker Toowoomba (07) 4688 2222

Level 1, 677-683 Ruthven Street, TOOWOOMBA QLD 4350 toowoomba.ljhooker.com.au | toowoomba@ljht.com.au

This plan is for representational purposes only. All dimensions are approximate and shouldn't be solely relied upon Floorplan created by **Vue Digital**.