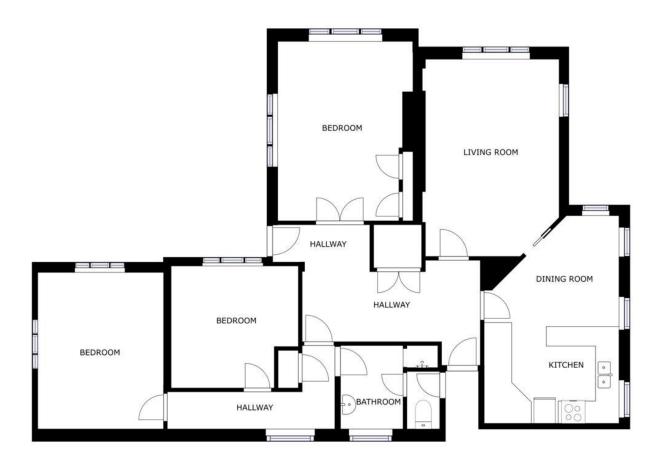

## Hidden Highfield Potential

This hidden spacious three bedroom brick home offers the perfect blend of comfort and potential, located in the highly sought-after Highfield area. Situated on a large 1138m2 section with views over the golf course, the sea and the surrounding town, this property is a rare find. With an open plan kitchen and dining area leading to the separate living room offering a peaceful retreat. A double garage and extra off-street parking, there's plenty of room for vehicles and storage.

Features:

- Double garage

3 1 2 2

### **More About this Property**

| Property ID   | 15BKGTA     |  |
|---------------|-------------|--|
| Property Type | House       |  |
| House Size    | 170 m2      |  |
| Land Area     | 1138 m2     |  |
| Including     | Toilets (1) |  |