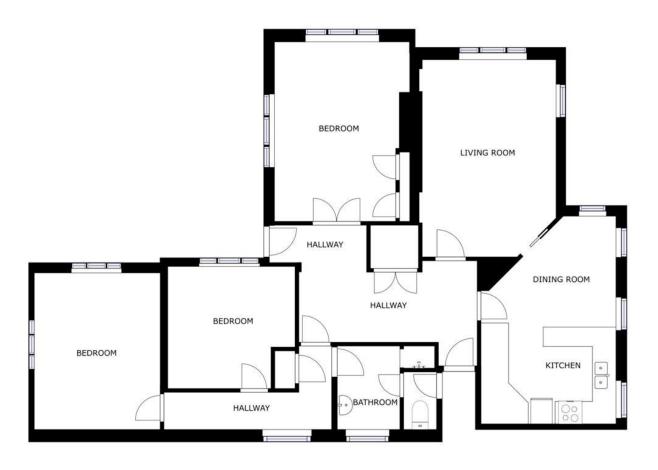

# Hidden Highfield Potential

This hidden spacious three bedroom brick home offers the perfect blend of comfort and potential, located in the highly sought-after Highfield area. Situated on a large 1138m2 section with views over the golf course, the sea and the surrounding town, this property is a rare find. With an open plan kitchen and dining area leading to the separate living room offering a peaceful retreat. A double garage and extra off-street parking, there's plenty of room for vehicles and storage.

Features:

Double garage

3 1 2 2

## **More About this Property**

| Property ID   | 15BKGTA     |  |
|---------------|-------------|--|
| Property Type | House       |  |
| House Size    | 170 m2      |  |
| Land Area     | 1138 m2     |  |
| Including     | Toilets (1) |  |