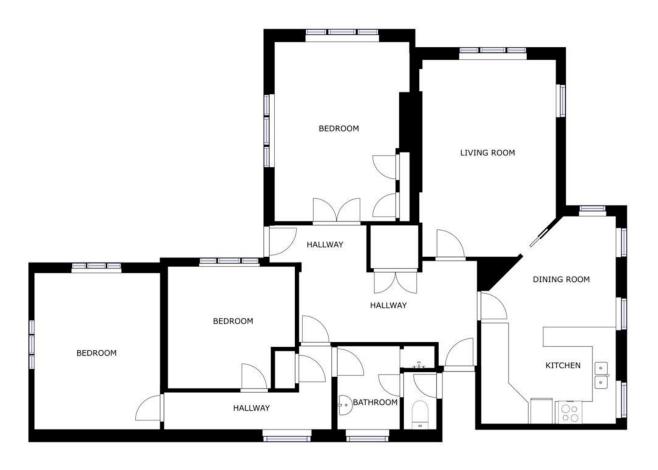

## Hidden Highfield Potential

This hidden spacious three bedroom brick home offers the perfect blend of comfort and potential, located in the highly sought-after Highfield area. Situated on a large 1138m2 section with views over the golf course, the sea and the surrounding town, this property is a rare find. With an open plan kitchen and dining area leading to the separate living room offering a peaceful retreat. A double garage and extra off-street parking, there's plenty of room for vehicles and storage.

# More About this Property

| Property ID   | 15BKGTA     |  |
|---------------|-------------|--|
| Property Type | House       |  |
| House Size    | 170 m²      |  |
| Land Area     | 1138 m²     |  |
| Including     | Toilets (1) |  |
|               |             |  |