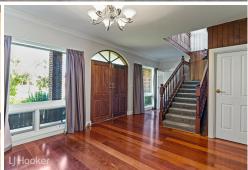

The lower level opens with grand double doors into a spacious timber floored entry foyer. Here you will find a bedroom, a well appointed eat-in kitchen, bathroom, study and storeroom. The family room with a large, fully equipped built-in bar has sliding doors that lead out to the rear garden. A gym area and large theatre/entertainment room with fully equipped underground cellar complete this level.