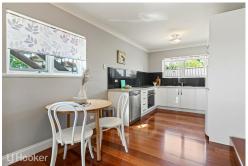

The lower level opens with grand double doors into a spacious timber floored entry foyer. Here you will find a bedroom, a well appointed eat-in kitchen, bathroom, study and storeroom. The family room with a large, fully equipped built-in bar has sliding doors that lead out to the rear garden. A gym area and large theatre/entertainment room with fully equipped underground cellar complete this level.