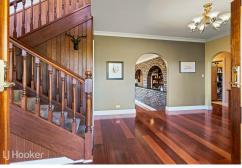

The lower level opens with grand double doors into a spacious timber floored entry foyer. Here you will find a bedroom, a well appointed eat-in kitchen, bathroom, study and storeroom. The family room with a large, fully equipped built-in bar has sliding doors that lead out to the rear garden. A gym area and large theatre/entertainment room with fully equipped underground cellar complete this level.