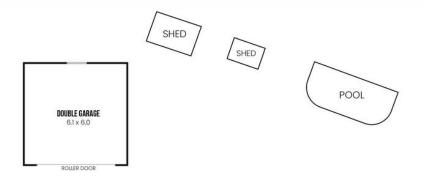

This exceptional property is situated on 1083sqm (approx) with saltwater swimming pool, single remote-controlled garage with internal access and driveway access to a double garage in the rear yard.

Nestled in a quiet neighbourhood, a short stroll to Linear Park and spoilt for choice with numerous shopping options including Dernancourt Shopping Centre and Tea Tree Plaza. Located 20mins from the city this unique family home offers an envious quality lifestyle.