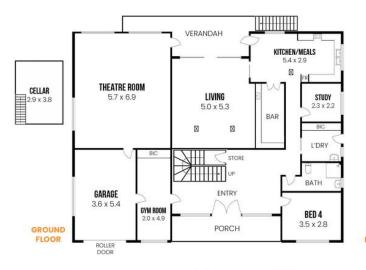

The lower level opens with grand double doors into a spacious timber floored entry foyer. Here you will find a bedroom, a well appointed eat-in kitchen, bathroom, study and storeroom. The family room with a large, fully equipped built-in bar has sliding doors that lead out to the rear garden. A gym area and large theatre/entertainment room with fully equipped underground cellar complete this level.

### Samuel Derbali

0450 033 056

samuel.derbali@ljhadelaidemetro.com.au

LJ Hooker St Peters (08) 8362 8008 On the upper level is a fully renovated main bathroom with freestanding bath, additional powder room and four bedrooms - the master suite with walk-in robe and ensuite. The enormous living room on this floor offers sweeping views of the Adelaide Hills, CBD and coastline. An adjacent formal dining / family room seamlessly connects to the modern eat-in kitchen which also features sliding door access to the rear balcony. The landing at the top of the stairs leads to double doors providing access to the front balcony which also takes in views of the Adelaide Hills.