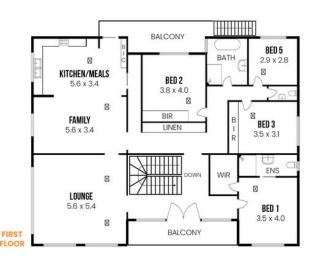

### Samuel Derbali

0450 033 056

samuel.derbali@ljhadelaidemetro.com.au

LJ Hooker St Peters (08) 8362 8008 On the upper level is a fully renovated main bathroom with freestanding bath, additional powder room and four bedrooms - the master suite with walk-in robe and ensuite. The enormous living room on this floor offers sweeping views of the Adelaide Hills, CBD and coastline. An adjacent formal dining / family room seamlessly connects to the modern eat-in kitchen which also features sliding door access to the rear balcony. The landing at the top of the stairs leads to double doors providing access to the front balcony which also takes in views of the Adelaide Hills.