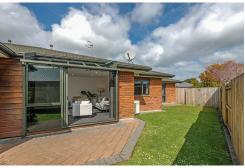

## Stunning Brick Beauty - Double Glazed

Step into this sun-filled, spacious home in a peaceful cul-de-sac, perfect for family living! The impressive entrance leads you to an entertainer's dream kitchen, featuring a huge island, gas stove, and ample storage. Enjoy open-plan dining with seamless flow to a sunny patio through bifold doors.

Relax in the bright, generous living room and retreat to one of four spacious bedrooms, including a main with ensuite and walk-in robe. With a family bathroom and large section, this home ticks all the boxes!

This home has it all! Fresh interior paint, brand new carpet, double-glazed windows, plus an HRV system and heat pump for year-round comfort. Feel at home from the moment you step inside!

Such a convenient location close to Awapuni Woolworths, Pioneer Shopping Centre, local