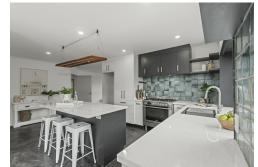

## Stunning Brick Beauty - Double Glazed

Step into this sun-filled, spacious home in a peaceful cul-de-sac, perfect for family living! The impressive entrance leads you to an entertainer's dream kitchen, featuring a huge island, gas stove, and ample storage. Enjoy open-plan dining with seamless flow to a sunny patio through bifold doors.

Relax in the bright, generous living room and retreat to one of four spacious bedrooms, including a main with ensuite and walk-in robe. With a family bathroom and large section, this home ticks all the boxes!