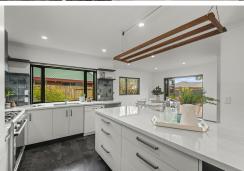

## Stunning Brick Beauty - Double Glazed

Step into this sun-filled, spacious home in a peaceful cul-de-sac, perfect for family living! The impressive entrance leads you to an entertainer's dream kitchen, featuring a huge island, gas stove, and ample storage. Enjoy open-plan dining with seamless flow to a sunny patio through bifold doors.

Relax in the bright, generous living room and retreat to one of four spacious bedrooms, including a main with ensuite and walk-in robe. With a family bathroom and large section, this home ticks all the boxes!