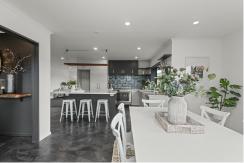

## Stunning Brick Beauty - Double Glazed

Step into this sun-filled, spacious home in a peaceful cul-de-sac, perfect for family living! The impressive entrance leads you to an entertainer's dream kitchen, featuring a huge island, gas stove, and ample storage. Enjoy open-plan dining with seamless flow to a sunny patio through bifold doors.