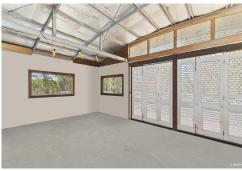

For those in need of extra space, the home features a loft area that can be used for additional storage or as a play area for children. This loft is a unique feature, built using recycled materials from a pub in Mount Isa, adding character and history to the home.