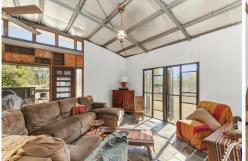

Nestled on the breezy Hervey Range, this 3-bedroom, 2-bathroom home is designed to take full advantage of the natural surroundings, with every room capturing the refreshing hilltop breeze.

As you step into the property, you're greeted by the light-filled first living area, featuring large floor-to-ceiling louvers that invite in the cool air and create a bright, airy atmosphere.

The central breezeway area, with its high ceilings, and wood fireplace, serves as the heart of the home and will undoubtedly be a hub for family gatherings and everyday life.