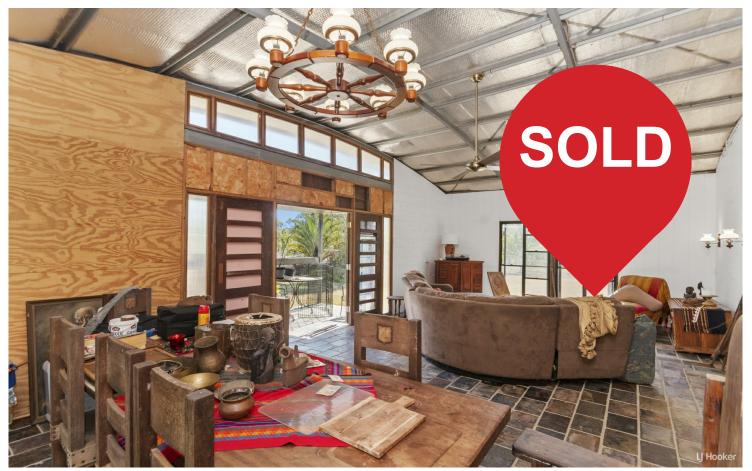

Nestled on the breezy Hervey Range, this 3-bedroom, 2-bathroom home is designed to take full advantage of the natural surroundings, with every room capturing the refreshing hilltop breeze.

As you step into the property, you're greeted by the light-filled first living area, featuring large floor-to-ceiling louvers that invite in the cool air and create a bright, airy atmosphere.

The central breezeway area, with its high ceilings, and wood fireplace, serves as the heart of the home and will undoubtedly be a hub for family gatherings and everyday life.