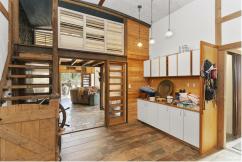

For those in need of extra space, the home features a loft area that can be used for additional storage or as a play area for children. This loft is a unique feature, built using recycled materials from a pub in Mount Isa, adding character and history to the home.