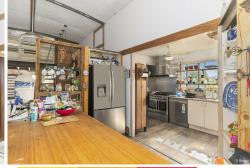

On the opposite side of the home, you'll find a versatile space currently used as an office or study. This room could easily be converted into a fourth bedroom, depending on your needs.

The well-appointed kitchen will be a haven for food lovers and home chefs. With ample storage space and a large gas oven for cooking enthusiasts. It's an ideal space for preparing meals for family and friends, with easy access to the open-plan living areas for seamless entertaining.