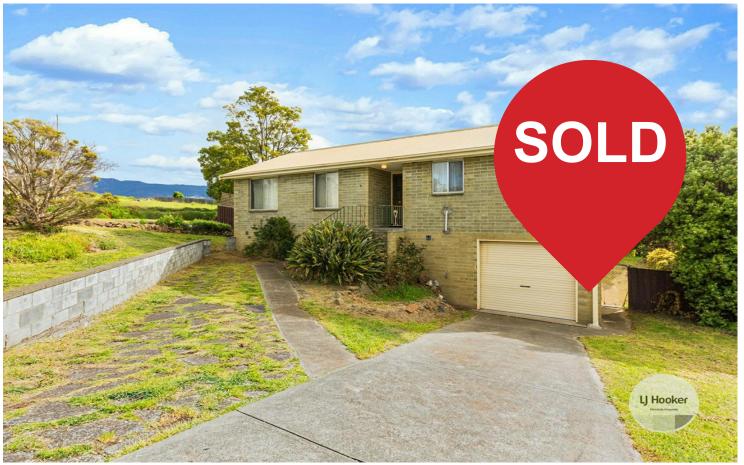

## **Herdsmans Cove, 5 Clayton Drive**

Seize an Exceptional Investment Opportunity with 5.6%+ ROI

Currently tenanted for \$430 per week until October 2025 with the potential to extend the lease with long-term tenants in place, this property offers the potential to earn a 5.6%+ return on investment with an instant return starting from the settlement day.

Built in 1981 and constructed with masonry brick veneer and galvanized iron roofing, this three-bedroom home offers ample space and natural light, making it an ideal investment opportunity.

Situated to capture the morning sun and natural light, this three-bedroom home is available for investors seeking a property in this desirable area.

A single car garage under the roof area offers secure parking, while the property's proximity to convenience stores, schools, and local transport further enhances its appeal as an investment.

Overall, this three-bedroom home presents an excellent investment opportunity with strong rental potential with a well-maintained structure.