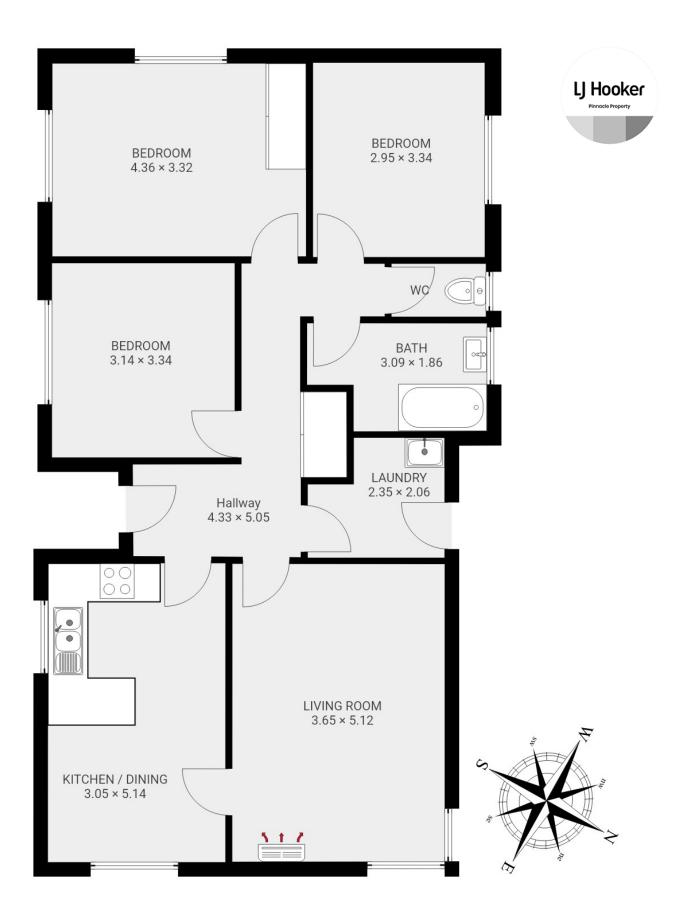

Upon entering, you are greeted by a spacious entry hallway. To the right, you will find an open-plan kitchen and dining area, perfect for entertaining guests, as the dining area

For Sale Please Call

View ljhooker.com.au/5VUJFCS

Contact Nitio Joshi

Nitin Joshi 0452 106 293 njoshi@ljhookerpinnacle.com

LJ Hooker Pinnacle Property (03) 6272 8177

seamlessly flows into the living area, creating a warm and inviting space for relaxing or spending time with loved ones.

To the left of the entry hallway, you will find three well-sized bedrooms, all with plenty of natural light. The family bathroom features a shower over the bath, and a separate toilet provides added convenience.

A single car garage under the roof area offers secure parking, while the property's proximity to convenience stores, schools, and local transport further enhances its appeal as an investment.

Overall, this three-bedroom home presents an excellent investment opportunity with strong rental potential with a well-maintained structure.

## LJ Hooker Pinnacle Property (03) 6272 8177

402 Main Road, GLENORCHY TAS 7010 pinnacleproperty.ljhooker.com.au | hello@ljhookerpinnacle.com

This Floor-plan should be used as a guide only for marketing purposes.