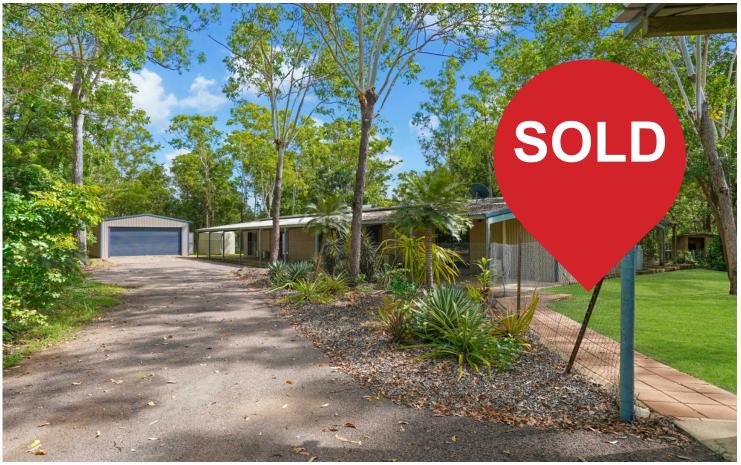

# Herbert, 277 Hutchison Road

Escape the urban sprawl and enjoy this rural splendour!

Located on over 2.2Ha of fully fenced natural bush land, this rural property has no rear neighbours and easy access to Bahman's waterhole. With plenty of original timber on site, privacy is abundant. The driveway is bitumen for all weather access and includes its own round about for easy vehicle movement around the property.

#### Features include:

- \* Approximately 45 Minutes by car from Darwin City
- \* Approximately 4km from the Humpty Doo Golf Course.
- \* Approximately 7km to Coolalinga Shopping Center
- \* Town power to the property