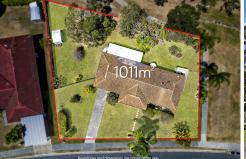

#### Fantastic Potential on 1011m2

Yes, a ¼ acre block with 33 metres of frontage. Never been offered for sale before with its original fit out offering so much opportunity on a useable block backing parkland, walking distance to shops and the Primary school.

If you're looking for a property on a great block of land to add value, by renovating, extending or possibly adding dual accommodation, you should not miss this.

Features include:

1011m2 with 33 metres of street frontage and a 41 metre rear boundary