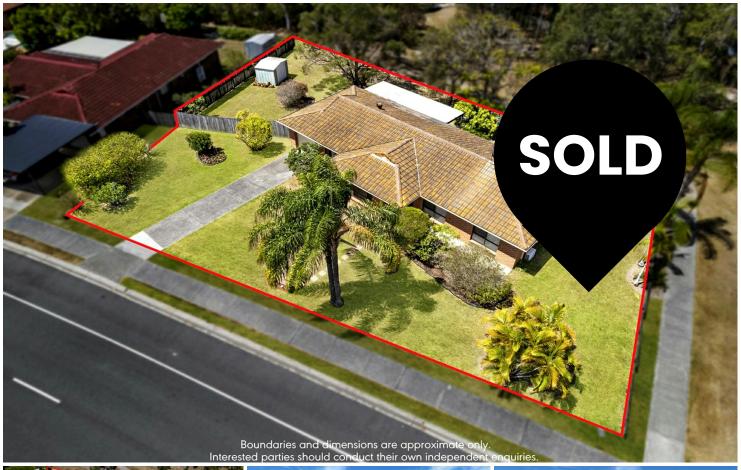

#### Fantastic Potential on 1011m2

Yes, a ¼ acre block with 33 metres of frontage. Never been offered for sale before with its original fit out offering so much opportunity on a useable block backing parkland, walking distance to shops and the Primary school.

If you're looking for a property on a great block of land to add value, by renovating, extending or possibly adding dual accommodation, you should not miss this.

Features include:

1011m2 with 33 metres of street frontage and a 41 metre rear boundary

If a good block of land in a great location with a property that has the potential to add value to, is what you're looking for then make sure you attend this weeks open homes, as at this price point it won't last long.