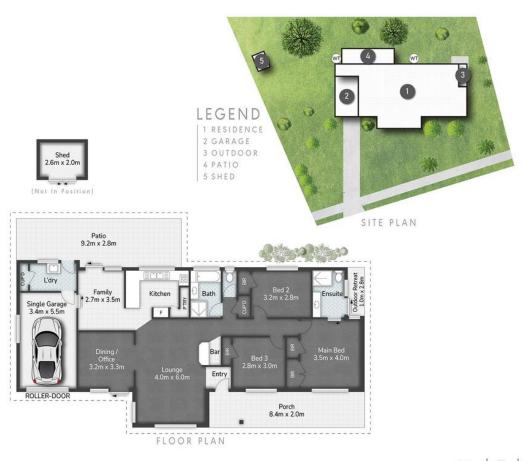

If you're looking for a property on a great block of land to add value, by renovating, extending or possibly adding dual accommodation, you should not miss this.

Features include:

1011m2 with 33 metres of street frontage and a 41 metre rear boundary

Formal lounge

# **Mark Worthington**

0411 874 168

markworthington@ljhteam.com.au

Separate dining room or office

Kitchen and meals area looking out to the rear yard and park

Internal access from the lock-up garage

Covered rear patio overlooking the large backyard

Air conditioned master bedroom with ensuite and its own private retreat area

2nd and 3rd bedrooms have robes, ceiling fans & are serviced by the main bathroom and separate toilet

There are security screens, 3000lt rain water tank, gas hot water and a garden shed

# **More About this Property**

| Property ID   | 18AQFKK                                |
|---------------|----------------------------------------|
| Property Type | House                                  |
| Land Area     | 1011 m²                                |
| Including     | Outdoor Entertaining<br>Built-in-Robes |