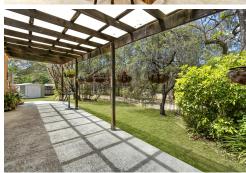

If you're looking for a property on a great block of land to add value, by renovating, extending or possibly adding dual accommodation, you should not miss this.

Features include:

1011m2 with 33 metres of street frontage and a 41 metre rear boundary

Formal lounge

Air conditioned master bedroom with ensuite and its own private retreat area

2nd and 3rd bedrooms have robes, ceiling fans & are serviced by the main bathroom and separate toilet

There are security screens, 3000lt rain water tank, gas hot water and a garden shed