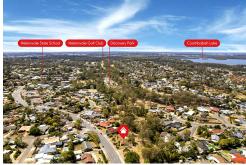

There is ample side access available

7 minute walk to Helensvale Primary School (re: google maps)

13 minute walk to Helensvale Library & Plaza (re: google maps)

From the Plaza you have access via an underpass to Westfield Shopping centre, Helensvale rail and tram stations

Commuters have easy access to the M1 or can relax and take the train to Brisbane

The light rail will take you to Gold Coast University Hospital, Griffith University or the beach suburbs currently as far as Broadbeach and Pacific Fair Shopping Centre