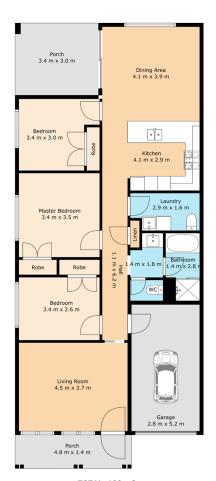

## 1/98 Main Road, Heddon Greta

TOTAL: 100 m2 FLOOR 1: 100 m2 EXCLUDED AREAS: PORCH: 17 m2, GARAGE: 15 m2

ALL SIZES, DIMENSIONS & ELEMENTS ARE APPROXIMATE & INTENDED FOR VIEWING PURPOSES ONLY © 2025 Rite Angle Media - All rights reserved www.riteanglemedia.com.au