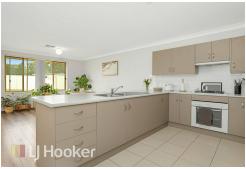

## Immaculate Duplex

- Beautifully presented three bedroom duplex
- Backing onto the Kurri Golf Course
- All three bedrooms are generous in size
- Built in robes to bedrooms
- Separate lounge room
- Open plan kitchen and dining room
- Ducted air conditioning provides year round comfortable living
- Handy second toilet in the laundry
- Single garage with automatic door & internal access
- Pergola area
- The property is currently leased at \$500 per week
- Immaculate throughout with easy access to the Hunter Expressway and back to Maitland
- Offering low maintenance living, at a great price