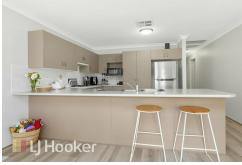

## Immaculate Duplex

- Beautifully presented three bedroom duplex
- Backing onto the Kurri Golf Course
- All three bedrooms are generous in size
- Built in robes to bedrooms
- Separate lounge room
- Open plan kitchen and dining room
- Ducted air conditioning provides year round comfortable living
- Handy second toilet in the laundry
- Single garage with automatic door & internal access
- Pergola area
- The property is currently leased at \$500 per week
- Immaculate throughout with easy access to the Hunter Expressway and back to Maitland
- Offering low maintenance living, at a great price