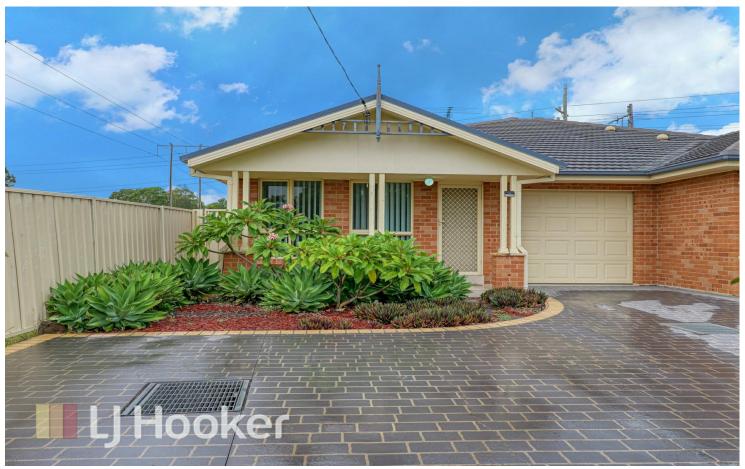

## Heddon Greta, 1/98 Main Road

## Immaculate Duplex

- Beautifully presented three bedroom duplex
- Backing onto the Kurri Golf Course
- All three bedrooms are generous in size
- Built in robes to bedrooms
- Separate lounge room
- Open plan kitchen and dining room
- Ducted air conditioning provides year round comfortable living
- Handy second toilet in the laundry
- Single garage with automatic door & internal access
- Pergola area
- The property is currently leased at \$500 per week
- Immaculate throughout with easy access to the Hunter Expressway and back to Maitland
- Offering low maintenance living, at a great price