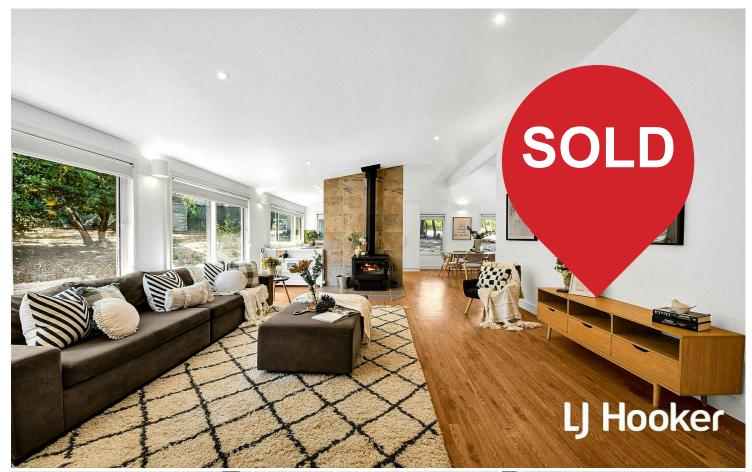

# Heathcote Junction, 29 Station Avenue Charming Country Retreat on 2,000 sqm (approx)

Nestled in the heart of Heathcote Junction, 29 Station Avenue offers a delightful blend of comfort and space. This charming three-bedroom, one-bathroom residence is set on an expansive 2,002 square metre block, providing ample room for both indoor and outdoor living.

Interior Features:

 $\cdot\,$  Bedrooms: Three generously sized bedrooms ensure restful retreats for all family members.

· Bathroom: A well-appointed central bathroom caters to the household's needs.

 Living Spaces: Designed with cosiness in mind, the living areas exude warmth and invite relaxation.