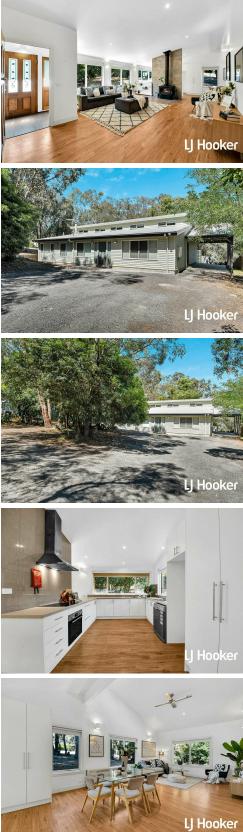

# Heathcote Junction, 29 Station Avenue Charming Country Retreat on 2,000 sqm (approx)

Nestled in the heart of Heathcote Junction, 29 Station Avenue offers a delightful blend of comfort and space. This charming three-bedroom, one-bathroom residence is set on an expansive 2,002 square metre block, providing ample room for both indoor and outdoor living.

### LJ Hooker Broadford | Kilmore (03) 5784 2558

**Disclaimer:** All information contained therein is gathered from relevant third parties sources. We cannot guarantee or give any warranty about the information provided. Interested parties must rely solely on their own enquiries. • Land Size: Spanning approximately half an acre (2,002 sqm), the property offers vast outdoor spaces ideal for gardening, play, or future enhancements.

• Car Accommodation: A single-carport provides secure parking for your vehicle with ample parking for multiple vehicles on the property.

#### Location Highlights:

· Community: Heathcote Junction is a serene suburb known for its tight-knit community and tranquil surroundings.

 $\cdot\,$  Amenities: Residents enjoy proximity to local parks, schools, and essential services, ensuring convenience at every turn.