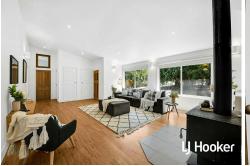

Interior Features:

 $\cdot\,$  Bedrooms: Three generously sized bedrooms ensure restful retreats for all family members.

· Bathroom: A well-appointed central bathroom caters to the household's needs.

 Living Spaces: Designed with cosiness in mind, the living areas exude warmth and invite relaxation.