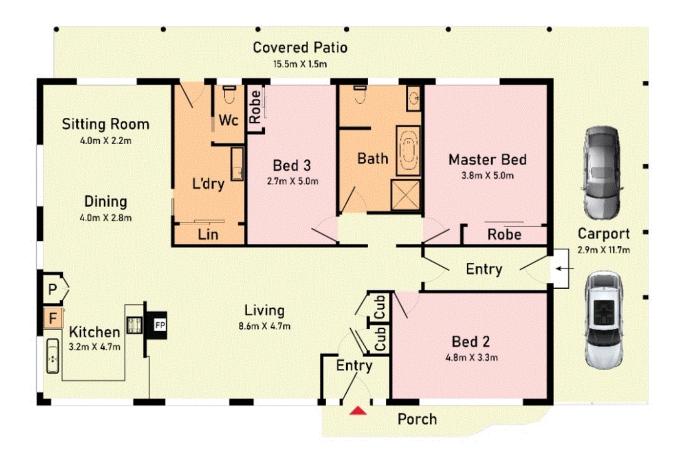

Interior Features:

 $\cdot\,$  Bedrooms: Three generously sized bedrooms ensure restful retreats for all family members.

· Bathroom: A well-appointed central bathroom caters to the household's needs.

 Living Spaces: Designed with cosiness in mind, the living areas exude warmth and invite relaxation.

• Car Accommodation: A single-carport provides secure parking for your vehicle with ample parking for multiple vehicles on the property.

## 29 Station Avenue, Heathcote Junction

\* Dimensions are approximate and for illustrative purposes only

LJ Hooker Broadford | Kilmore (03) 5784 2558

**Disclaimer:** All information contained therein is gathered from relevant third parties sources. We cannot guarantee or give any warranty about the information provided. Interested parties must rely solely on their own enquiries.