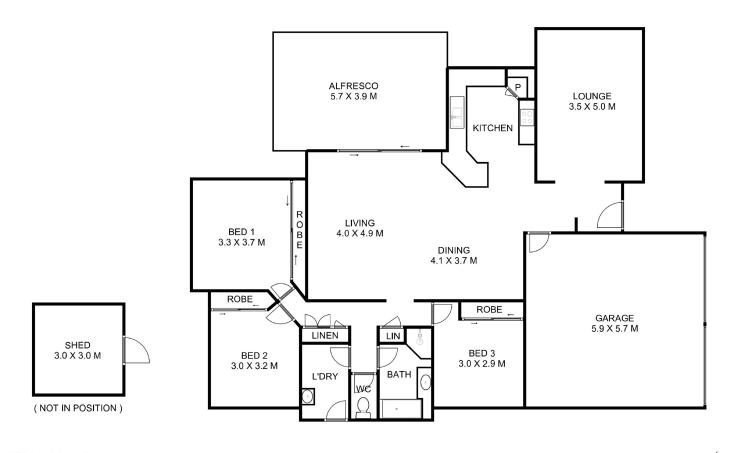

# LJ Hooker 12 Emma Drive, Kearneys Spring

This plan is for representational purposes only. All dimensions displayed are approximate and shouldn't be solely relied upon. Do not edit, reproduce, copy, modify, crop or in any way exploit copyright to Statik Illusions. More info : statikillusions.com/usage-rights/