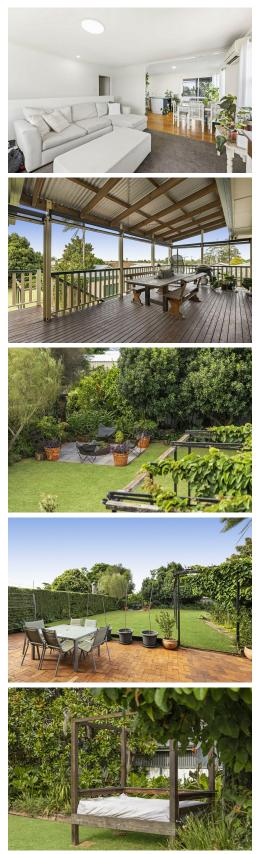

## Harristown, 5 Friend Street A Home with Heart —Space for Extended Family or an Extra Income!

Tucked behind ornamental apricot, peach, and cherry trees, this charming, character-filled home offers endless possibilities. Step inside through the ornately carved wooden door and be greeted by a stunning Tassie Oak staircase leading to the open-plan lounge, dining, and kitchen, all enhanced by cypress flooring for a warm, inviting feel. Sliding doors lead to a large deck, the perfect spot for BBQs, relaxation, and entertaining. With four carpeted bedrooms (or three plus a study), there's space for the whole family. The spacious master suite is a true retreat, featuring an extra-large walk-in robe, ensuite, and private deck access, where you can unwind to the gentle sound of the pond below. The beautiful backyard boasts a paved firepit area and large alfresco dining space, set within a lush, established garden - ideal for memorable gatherings under the stars. Enjoy fresh fruit from your own fig, lemon, finger lime, macadamia, & passionfruit trees! But that's not all - this home also includes a fully self-contained downstairs flatlet with a bedroom, bathroom, open-plan kitchen, dining, and living area, plus ample storage. Perfect