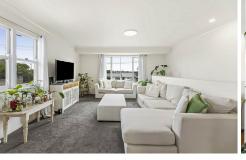

## Harristown, 5 Friend Street A Home with Heart —Space for Extended Family or an Extra Income!

Tucked behind ornamental apricot, peach, and cherry trees, this charming, character-filled home offers endless possibilities. Step inside through the ornately carved wooden door and be greeted by a stunning Tassie Oak staircase leading to the open-plan lounge, dining, and kitchen, all enhanced by cypress flooring for a warm, inviting feel. Sliding doors lead to a large deck, the perfect spot for BBQs, relaxation, and entertaining. With four carpeted bedrooms (or three plus a study), there's space for the whole family. The spacious master suite is a true retreat, featuring an extra-large walk-in robe, ensuite, and private deck access, where you can unwind to the gentle sound of the pond below. The beautiful backyard boasts a paved firepit area and large alfresco dining space, set within a lush, established garden - ideal for memorable gatherings under the stars. Enjoy fresh fruit from your own fig, lemon, finger lime, macadamia, & passionfruit trees! But that's not all - this home also includes a fully self-contained downstairs flatlet with a bedroom, bathroom, open-plan kitchen, dining, and living area, plus ample storage. Perfect