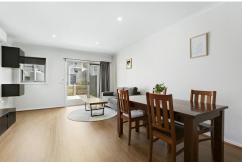

The smart floor plan offers a seamless flow between the open-plan lounge and dining areas, while the modern kitchen impresses with its sleek design, gas cooking, and stone countertops. It connects effortlessly to the living area, perfect for family gatherings or entertaining friends. From here, sliding doors open to a private courtyard, adding a welcoming touch to the home.