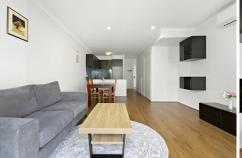

The smart floor plan offers a seamless flow between the open-plan lounge and dining areas, while the modern kitchen impresses with its sleek design, gas cooking, and stone countertops. It connects effortlessly to the living area, perfect for family gatherings or entertaining friends. From here, sliding doors open to a private courtyard, adding a welcoming touch to the home.