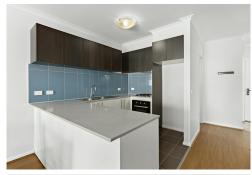

The smart floor plan offers a seamless flow between the open-plan lounge and dining areas, while the modern kitchen impresses with its sleek design, gas cooking, and stone countertops. It connects effortlessly to the living area, perfect for family gatherings or entertaining friends. From here, sliding doors open to a private courtyard, adding a welcoming touch to the home.

This home is fitted with all the essentials for comfortable living, including a lock-up garage, gas cooktop, dishwasher, bathtub and powder room downstairs.

Conveniently located near the light rail station, Harrison Schools, Mother Teresa School, and Gungahlin Town Centre, this townhouse is ideal for those seeking a low-maintenance lifestyle or a new family home in the heart of Harrison.

#### AT A GLANCE

- Prime location
- Open plan living
- Contemporary kitchen
- Gas cooking
- Stone benches
- Dishwasher
- ·Split system (upstairs and downstairs) for year-round comfort
- ·Balcony off master
- Private courtyard
- •B/in wardrobes
- Powder room downstairs
- Bathtub
- Lockup garage
- •Walking distance to Harrison Schools, Mother Teresa School, and other local facilities.
- Living: 106m2 approxCourtyard: 25m2 approxRates: \$484.41pq approx.