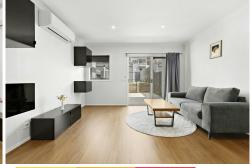

The smart floor plan offers a seamless flow between the open-plan lounge and dining areas, while the modern kitchen impresses with its sleek design, gas cooking, and stone countertops. It connects effortlessly to the living area, perfect for family gatherings or entertaining friends. From here, sliding doors open to a private courtyard, adding a welcoming touch to the home.