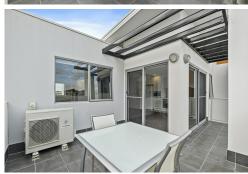

The well-appointed kitchen boasts sleek cabinetry, generous countertop space, and dishwasher. The kitchen flows out onto your private balcony to enjoy your morning coffee or unwind in the evenings. It's perfect for those who love to cook and entertain for friends/family.

Secure internal access can be enjoyed in your oversized single garage ensuring your vehicle is safe and protected. This garage also enjoys ample room for storage. There is also a car space in front of your garage for your second vehicle.