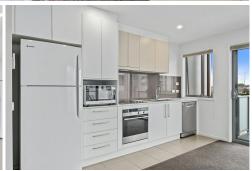

The well-appointed kitchen boasts sleek cabinetry, generous countertop space, and dishwasher. The kitchen flows out onto your private balcony to enjoy your morning coffee or unwind in the evenings. It's perfect for those who love to cook and entertain for friends/family.

Key Features

- Double level floorplan
- Open concept living/dining area perfect for entertaining
- Well-appointed Kitchen
- Electric cooktop and oven
- Spacious master bedroom
- Large private balcony
- Laundry in the garage with ample space
- Reverse-cycle heating & cooling
- Low-Maintenance Living
- Oversized single garage with ample room for storage
- Additional under stair storage
- NBN connected with FTTP
- Light rail at your doorstep
- Prime location minutes from schools, parks, shopping, and highways