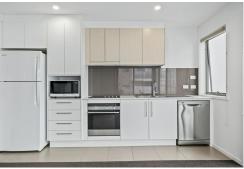

The well-appointed kitchen boasts sleek cabinetry, generous countertop space, and dishwasher. The kitchen flows out onto your private balcony to enjoy your morning coffee or unwind in the evenings. It's perfect for those who love to cook and entertain for friends/family.

Key Features

- Double level floorplan
- Open concept living/dining area perfect for entertaining
- Well-appointed Kitchen
- Electric cooktop and oven
- Spacious master bedroom
- Large private balcony
- Laundry in the garage with ample space
- Reverse-cycle heating & cooling
- Low-Maintenance Living
- Oversized single garage with ample room for storage
- Additional under stair storage
- NBN connected with FTTP
- Light rail at your doorstep
- Prime location minutes from schools, parks, shopping, and highways