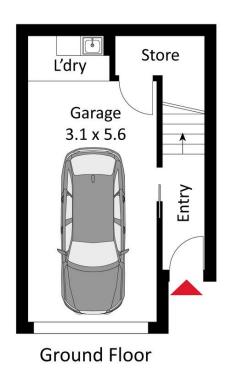

Secure internal access can be enjoyed in your oversized single garage ensuring your vehicle is safe and protected. This garage also enjoys ample room for storage. There is also a car space in front of your garage for your second vehicle.

Property Address: 4/6 Sapling Street, Harrison.

Property Size: 65 m2 (41 upstairs and 24 downstairs) Balcony 27 m2 (approx.)

Strata Fees: \$1350 per quarter (approx.)

Rates: \$418 per quarter (approx.)

EER: 4.0 stars

The site plan and floor plan are not to scale; measurements are indicative and in metres. Bushes and trees are placed for illustration purposes. Plans should not be relied on. Interested parties should make and rely on their own enquiries.