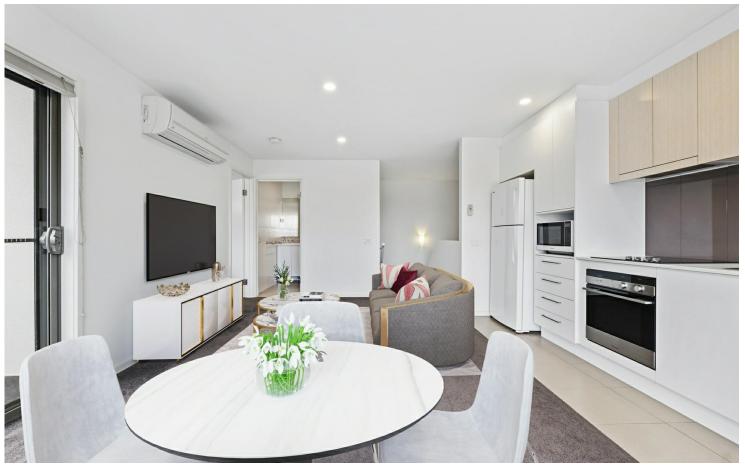

From parking in your own private garage to walking up to your living area through the internal access, you will appreciate how private and secure it is. Up the stairs you are greeted with a spacious open plan living and dining area.

The well-appointed kitchen boasts sleek cabinetry, generous countertop space, and dishwasher. The kitchen flows out onto your private balcony to enjoy your morning coffee or unwind in the evenings. It's perfect for those who love to cook and entertain for friends/family.

Key Features

- Double level floorplan
- Open concept living/dining area perfect for entertaining
- Well-appointed Kitchen
- Electric cooktop and oven
- Spacious master bedroom
- Large private balcony
- Laundry in the garage with ample space
- Reverse-cycle heating & cooling
- Low-Maintenance Living
- Oversized single garage with ample room for storage
- Additional under stair storage
- NBN connected with FTTP
- Light rail at your doorstep
- Prime location minutes from schools, parks, shopping, and highways