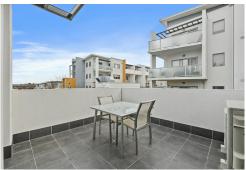

The well-appointed kitchen boasts sleek cabinetry, generous countertop space, and dishwasher. The kitchen flows out onto your private balcony to enjoy your morning coffee or unwind in the evenings. It's perfect for those who love to cook and entertain for friends/family.

Key Features

- Double level floorplan
- Open concept living/dining area perfect for entertaining
- Well-appointed Kitchen
- Electric cooktop and oven
- Spacious master bedroom
- Large private balcony
- Laundry in the garage with ample space
- Reverse-cycle heating & cooling
- Low-Maintenance Living
- Oversized single garage with ample room for storage
- Additional under stair storage
- NBN connected with FTTP
- Light rail at your doorstep
- Prime location minutes from schools, parks, shopping, and highways