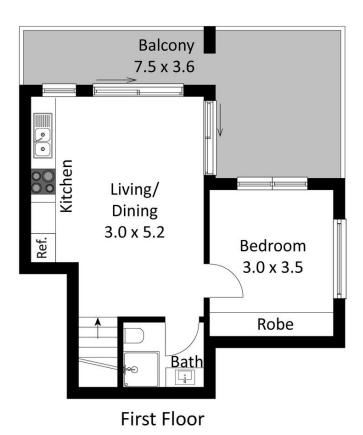

From parking in your own private garage to walking up to your living area through the internal access, you will appreciate how private and secure it is. Up the stairs you are greeted with a spacious open plan living and dining area.

The well-appointed kitchen boasts sleek cabinetry, generous countertop space, and dishwasher. The kitchen flows out onto your private balcony to enjoy your morning coffee or unwind in the evenings. It's perfect for those who love to cook and entertain for friends/family.

Retreat to the comfort of your spacious well-appointed bedroom, offering built-in robes. The bathroom enjoys contemporary fixtures and finishes, providing both style and functionality for your everyday needs.

Property Address: 4/6 Sapling Street, Harrison.

Property Size: 65 m2 (41 upstairs and 24 downstairs) Balcony 27 m2 (approx.)

Strata Fees: \$1350 per quarter (approx.)

Rates: \$418 per quarter (approx.)

EER: 4.0 stars

The site plan and floor plan are not to scale; measurements are indicative and in metres. Bushes and trees are placed for illustration purposes. Plans should not be relied on. Interested parties should make and rely on their own enquiries.