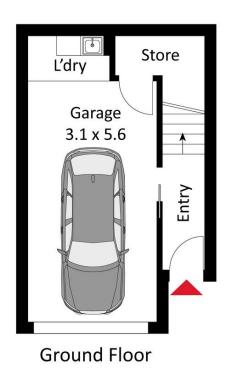

Secure internal access can be enjoyed in your oversized single garage ensuring your vehicle is safe and protected. This garage also enjoys ample room for storage. There is also a car space in front of your garage for your second vehicle.

Key Features:

- Double level floorplan
- Open concept living/dining area perfect for entertaining
- Well-appointed Kitchen
- Electric cooktop and oven
- Spacious master bedroom
- Large private balcony
- Laundry in the garage with ample space
- Reverse-cycle heating & cooling
- Low-Maintenance Living
- Oversized single garage with ample room for storage
- Additional under stair storage
- NBN connected with FTTP
- Light rail at your doorstep
- Prime location minutes from schools, parks, shopping, and highways