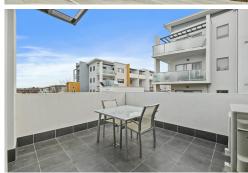

The well-appointed kitchen boasts sleek cabinetry, generous countertop space, and dishwasher. The kitchen flows out onto your private balcony to enjoy your morning coffee or unwind in the evenings. It's perfect for those who love to cook and entertain for friends/family.