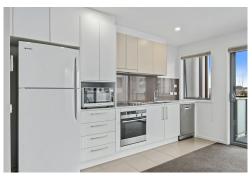

The well-appointed kitchen boasts sleek cabinetry, generous countertop space, and dishwasher. The kitchen flows out onto your private balcony to enjoy your morning coffee or unwind in the evenings. It's perfect for those who love to cook and entertain for friends/family.