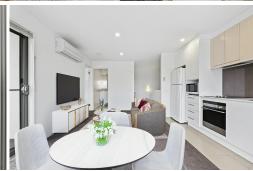

From parking in your own private garage to walking up to your living area through the internal access, you will appreciate how private and secure it is. Up the stairs you are greeted with a spacious open plan living and dining area.

The well-appointed kitchen boasts sleek cabinetry, generous countertop space, and dishwasher. The kitchen flows out onto your private balcony to enjoy your morning coffee or unwind in the evenings. It's perfect for those who love to cook and entertain for friends/family.