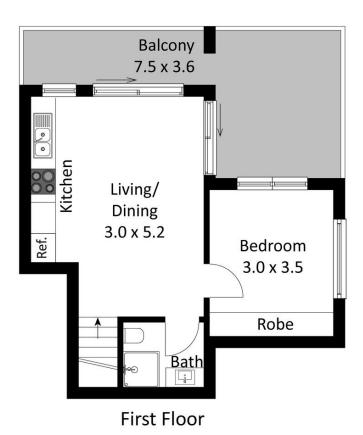

Key Features:

- Double level floorplan
- Open concept living/dining area perfect for entertaining
- Well-appointed Kitchen
- Electric cooktop and oven
- Spacious master bedroom
- Large private balcony
- Laundry in the garage with ample space
- Reverse-cycle heating & cooling
- Low-Maintenance Living
- Oversized single garage with ample room for storage
- Additional under stair storage
- NBN connected with FTTP
- Light rail at your doorstep
- Prime location minutes from schools, parks, shopping, and highways

#### Essentials:

Living area: 41sqmBalcony: 27sqm

\_ '

- Rates: \$368 p.q. (approx.)

- Land tax: \$468 p.a. (approx.) investors only

- Rental estimate: \$460 - \$480 p.w.

- EER: 4.0 stars

Don't miss out on this affordable gem in one of Harrison's most sought-after areas. This rare opportunity won't stay on the market for long. Contact today to secure your future home or investment.

## LJ Hooker Canberra City (02) 6249 7700

1st Floor, 182 - 200 City Walk, CANBERRA CITY ACT 2601 canberracity.ljhooker.com.au | canberracity@ljhooker.com.au

The site plan and floor plan are not to scale; measurements are indicative and in metres. Bushes and trees are placed for illustration purposes. Plans should not be relied on. Interested parties should make and rely on their own enquiries.