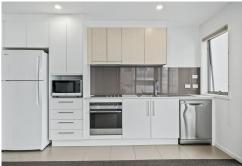

The well-appointed kitchen boasts sleek cabinetry, generous countertop space, and dishwasher. The kitchen flows out onto your private balcony to enjoy your morning coffee or unwind in the evenings. It's perfect for those who love to cook and entertain for friends/family.