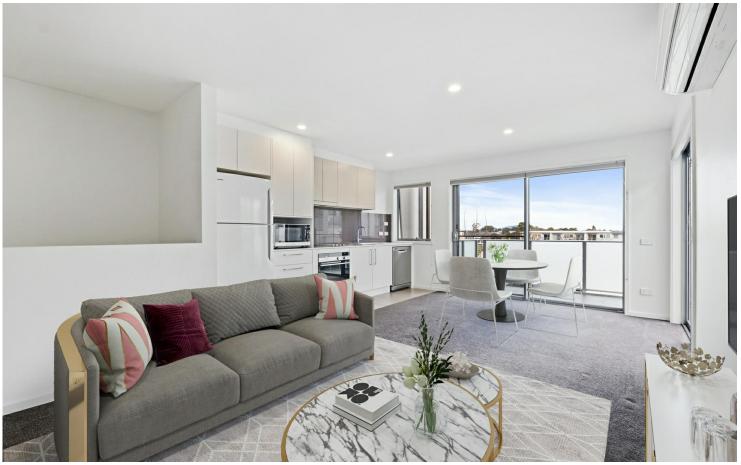

From parking in your own private garage to walking up to your living area through the internal access, you will appreciate how private and secure it is. Up the stairs you are greeted with a spacious open plan living and dining area.

The well-appointed kitchen boasts sleek cabinetry, generous countertop space, and dishwasher. The kitchen flows out onto your private balcony to enjoy your morning coffee or unwind in the evenings. It's perfect for those who love to cook and entertain for friends/family.

Key Features:

- Double level floorplan
- Open concept living/dining area perfect for entertaining
- Well-appointed Kitchen
- Electric cooktop and oven
- Spacious master bedroom
- Large private balcony
- Laundry in the garage with ample space
- Reverse-cycle heating & cooling
- Low-Maintenance Living
- Oversized single garage with ample room for storage
- Additional under stair storage
- NBN connected with FTTP
- Light rail at your doorstep
- Prime location minutes from schools, parks, shopping, and highways