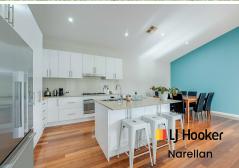

Open plan gas kitchen with stone benchtops and dishwasher

Raked ceilings and stunning timber floors

Ensuite and walk in robe to master bedroom

Spacious combined family & dining room lead effortlessly outdoors