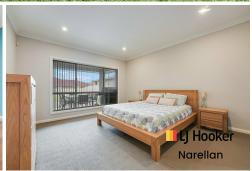

Open plan gas kitchen with stone benchtops and dishwasher

Raked ceilings and stunning timber floors

Ensuite and walk in robe to master bedroom

Spacious combined family & dining room lead effortlessly outdoors