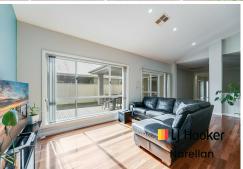

Open plan gas kitchen with stone benchtops and dishwasher

Raked ceilings and stunning timber floors

Ensuite and walk in robe to master bedroom

Spacious combined family & dining room lead effortlessly outdoors