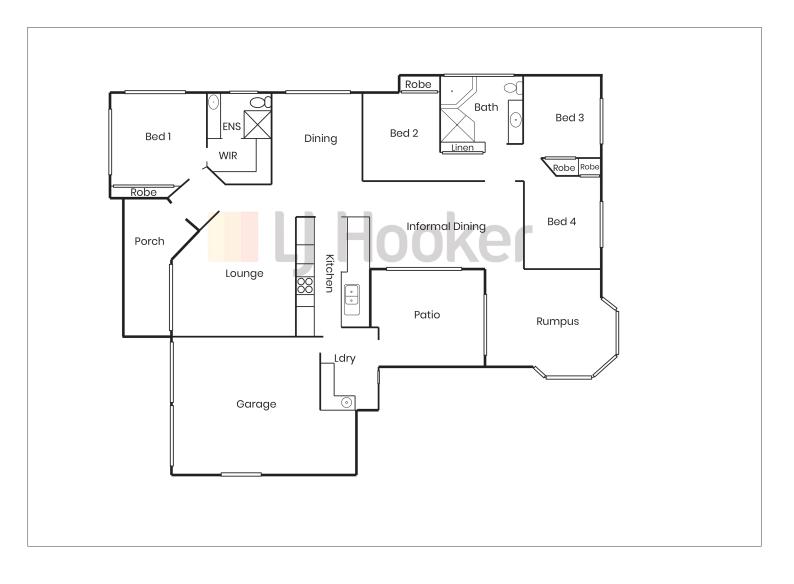

& all the extras that you need, this property is ready for you to enjoy the coastal lifestyle that you have always dreamed of.

- \* 4 bedrooms all with built-ins and ceiling fans
- \* Master with ensuite and WIR
- \* Open plan kitchen & dining area
- \* Full sized lounge room with additional rumpus
- \* Covered alfresco area, ideal for family & friends
- \* 2kw Solar System
- \* Oversized main bathroom with corner bath
- \* In-ground saltwater pool

## **More About this Property**

| Property ID   | EPVFNJ                                                                                         |
|---------------|------------------------------------------------------------------------------------------------|
| Property Type | House                                                                                          |
| Land Area     | 738 m²                                                                                         |
| Including     | Ensuite<br>Air Conditioning<br>Built-in-Robes<br>Fully Fenced<br>Remote Garage<br>Solar Panels |