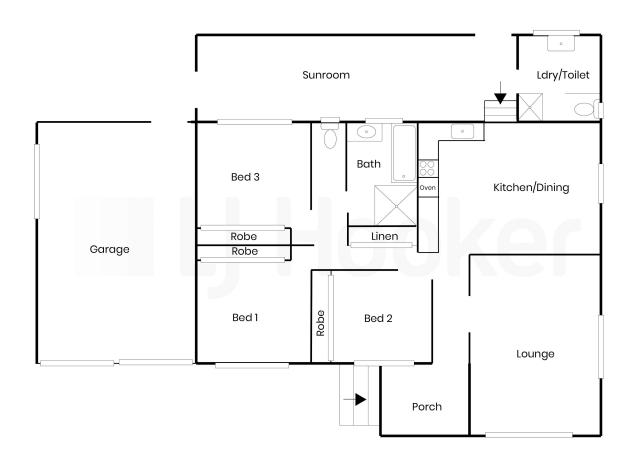

- \* Three bedrooms with built-in robes
- \* Spacious light filled lounge room
- \* Double garage with workshop
- \* Rear sunroom overlooking the backyard
- \* Level backyard with side access
- \* Surrounded by well-kept homes in a desirable area
- \* Dual Street Access 703m2 block

## **More About this Property**

| Property ID   | EPTFNJ                                                                             |
|---------------|------------------------------------------------------------------------------------|
| Property Type | House                                                                              |
| Land Area     | 703.3 m²                                                                           |
| Including     | Balcony<br>Outdoor Entertaining<br>Built-in-Robes<br>Fully Fenced<br>Remote Garage |