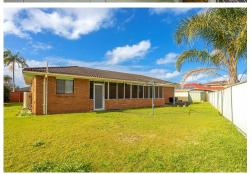

- \* Three bedrooms with built-in robes
- \* Spacious light filled lounge room
- \* Double garage with workshop
- \* Rear sunroom overlooking the backyard
- \* Level backyard with side access
- \* Surrounded by well-kept homes in a desirable area
- \* Dual Street Access 703m2 block