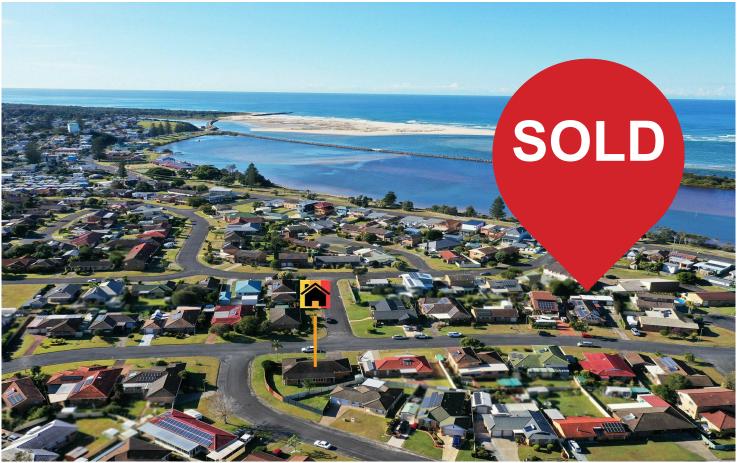

# Harrington, 14 Jabiru Drive

## Prime Property - Corner Block

Nestled in the sought-after Jabiru Drive, this home has been cherished by the current owners for over 20 years. Original throughout, and screaming out for your personal touch, this property screams potential. Just steps away from the river and waterfront walkway and occupying a prime corner block, act now to secure a home in this exclusive location.

- \* Three bedrooms with built-in robes
- \* Spacious light filled lounge room
- \* Double garage with workshop
- \* Rear sunroom overlooking the backyard
- \* Level backyard with side access
- \* Surrounded by well-kept homes in a desirable area
- \* Dual Street Access 703m2 block