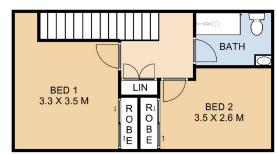

LJ Hooker Toowoomba (07) 4688 2222

meals. Its layout is both practical and charming, allowing you to create culinary delights with ease.

Upstairs, you'll find two generously sized bedrooms, each offering a peaceful retreat where you can escape the hustle and bustle of daily life. These serene spaces are perfect for rest and rejuvenation, ensuring you wake up refreshed and ready to embrace the day.

## LJ Hooker Toowoomba (07) 4688 2222

Level 1, 677-683 Ruthven Street, TOOWOOMBA QLD 4350 toowoomba.ljhooker.com.au | toowoomba@ljht.com.au

LOWER LEVEL UPPER LEVEL

Internal 75m<sup>2</sup> External 0m<sup>2</sup> Total 75m<sup>2</sup>