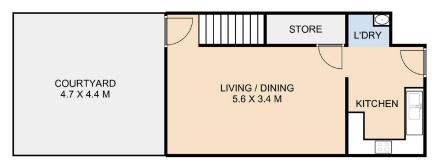

As you step inside, the spacious living area greets you with a sense of comfort and ease. Thoughtfully designed to maximize both functionality and relaxation, this inviting space serves as the heart of the home, where you can unwind and enjoy quality time with loved ones.

The original kitchen retains its timeless appeal, offering a cozy space to prepare and share

For Sale Please Call

View

ljhooker.com.au/1YBHF4W

**Contact** 

Naomi Whitaker 0499 201 995 nwhitaker@ljht.com.au

Outside, the private courtyard beckons, inviting you to create your own garden masterpiece. Whether you envision a tranquil oasis or a vibrant display of colour, this space provides the perfect canvas for your gardening dreams.

## LJ Hooker Toowoomba (07) 4688 2222

Level 1, 677-683 Ruthven Street, TOOWOOMBA QLD 4350 toowoomba.ljhooker.com.au | toowoomba@ljht.com.au

LOWER LEVEL UPPER LEVEL

Internal 75m<sup>2</sup> External 0m<sup>2</sup> Total 75m<sup>2</sup>