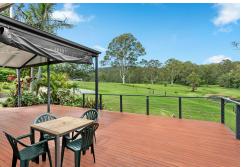

Expansive Outdoor Living: The standout feature of this residence is the spacious undercover deck that wraps around the home, providing beautiful countryside views - ideal for entertaining, barbecues and more. Additionally, there is another undercover alfresco/carport on the Northern side, enhancing the possibilities for outdoor living.