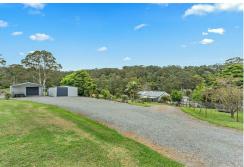

Excellent Sheds, Carports and Space for Equipment: This property offers multiple sheds and additional carports, providing plenty of room for hobbies or equipment with space for up to 9 cars! The largest of the three sheds measures approx. 18m x 7m with a roller door 3m wide and 2.7m high; ideal for larger caravans. The second shed is approx. 9.2m x 6.2m, while the third shed, located near the house is a single garage measuring 6m x 3.7m.