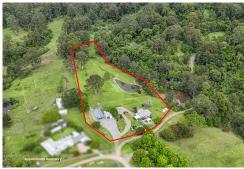

Escape to the serene beauty of Hannam Vale, nestled in one of the most fertile and picturesque valleys of the Mid North Coast. Positioned on 2.073 hectares (approx. 5.12 acres), this charming property offers tranquil country living, perfect for nature lovers and outdoor enthusiasts.

Comprehensive Features for Rural Living: The property also includes one garden shed for convenient storage, two dams that add to the natural charm and utility of the land and two paddocks in addition to the house section, offering space for livestock or other uses. With 4 x 22,500 L water tanks ensuring abundant water storage and dog-proof fencing around the house, the property is well-equipped for a comfortable and sustainable lifestyle.