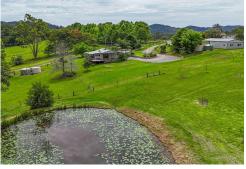

Comprehensive Features for Rural Living: The property also includes one garden shed for convenient storage, two dams that add to the natural charm and utility of the land and two paddocks in addition to the house section, offering space for livestock or other uses. With 4 x 22,500 L water tanks ensuring abundant water storage and dog-proof fencing around the house, the property is well-equipped for a comfortable and sustainable lifestyle.

Expansive Outdoor Living: The standout feature of this residence is the spacious undercover deck that wraps around the home, providing beautiful countryside views - ideal for entertaining, barbecues and more. Additionally, there is another undercover alfresco/carport on the Northern side, enhancing the possibilities for outdoor living.