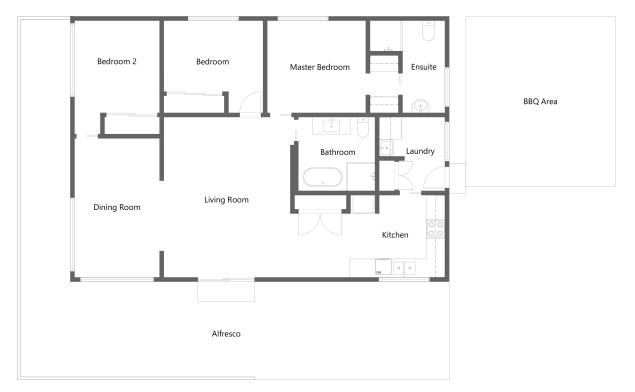

Three Bedrooms: Two of the rooms feature built-in storage, while the master bedroom offers a walk-in wardrobe and a private ensuite bathroom, renovated with updated fixtures.

Two Bathrooms: Highlighting a newly renovated main bathroom with VJ panelling, modern grey tiling, feature black shower screen and tap-wear and a luxurious freestanding bathtub.

## LJ Hooker Taree (02) 6552 1133

227 Victoria Street, TAREE NSW 2430 taree.ljhooker.com.au | taree@ljhtaree.com.au

Ground floor

LJ Hooker 88 McCaffreys Road, Hannam Vale

Floor plan is provided as indicative layout only. Measurements are not available, floor plan is not to scale. No guarantees provided on accuracy. Exterior elements are not in position