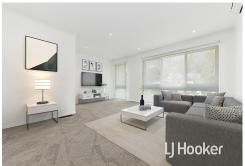

As you enter you will be impressed with the large formal lounge and dining room. Make your way through to the hostess kitchen with plenty of cupboard space including pantry and breakfast bar overlooking meals area. Comprising of four bedrooms, the large master bedroom with built-in robes and all central to the main bathroom, separate toilet and laundry.