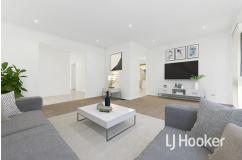

As you enter you will be impressed with the large formal lounge and dining room. Make your way through to the hostess kitchen with plenty of cupboard space including pantry and breakfast bar overlooking meals area. Comprising of four bedrooms, the large master bedroom with built-in robes and all central to the main bathroom, separate toilet and laundry.