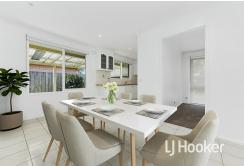

As you enter you will be impressed with the large formal lounge and dining room. Make your way through to the hostess kitchen with plenty of cupboard space including pantry and breakfast bar overlooking meals area. Comprising of four bedrooms, the large master bedroom with built-in robes and all central to the main bathroom, separate toilet and laundry.