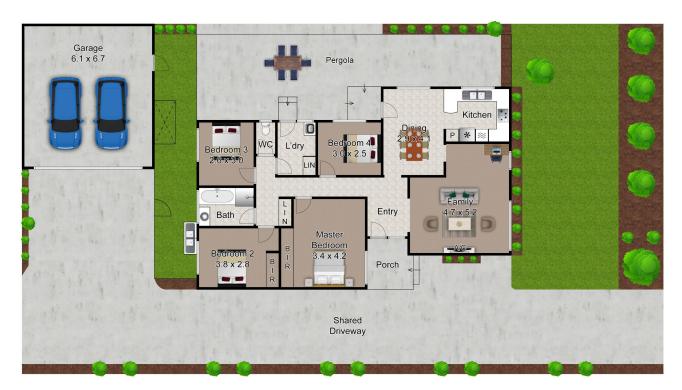

As you enter you will be impressed with the large formal lounge and dining room. Make your way through to the hostess kitchen with plenty of cupboard space including pantry and breakfast bar overlooking meals area. Comprising of four bedrooms, the large master bedroom with built-in robes and all central to the main bathroom, separate toilet and laundry.

Further comforts include ducted heating, split system, downlights, roller blinds, a double garage for car accommodation and a huge pergola area ideal for entertaining guests

For Sale \$549,000 - \$599,000

## **More About this Property**

| Property ID   | 47W6TFHE                                                                       |
|---------------|--------------------------------------------------------------------------------|
| Property Type | Unit                                                                           |
| Land Area     | 365 m²                                                                         |
| Including     | Ducted Heating Close to Schools Close to Shops Close to Transport Split system |