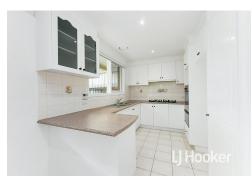

As you enter you will be impressed with the large formal lounge and dining room. Make your way through to the hostess kitchen with plenty of cupboard space including pantry and breakfast bar overlooking meals area. Comprising of four bedrooms, the large master bedroom with built-in robes and all central to the main bathroom, separate toilet and laundry.