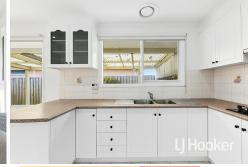

As you enter you will be impressed with the large formal lounge and dining room. Make your way through to the hostess kitchen with plenty of cupboard space including pantry and breakfast bar overlooking meals area. Comprising of four bedrooms, the large master bedroom with built-in robes and all central to the main bathroom, separate toilet and laundry.