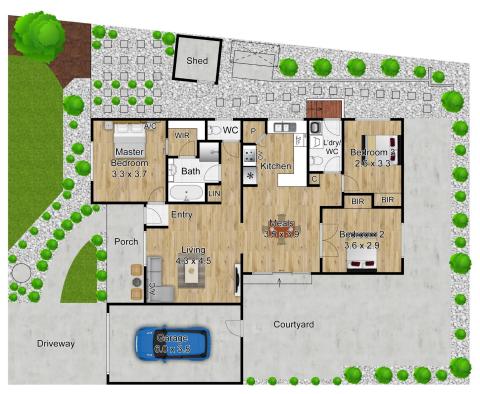

This luxurious home consists of 3 spacious bedrooms and offers a very low maintenance backyard, featuring manicured gardens and concrete surfacing.

Inside, enjoy the spacious master bedroom with walk-in robe and bathroom access, complemented by two additional bedrooms with built-in robes and a central bathroom with separate bath and shower.

spacious meals area and generously proportioned lounge. Additional amenities include gas ducted heating, a separate laundry with an added extra toilet for guest use, a single

### John Deo

0411 873 123 john.deo@ljhcasey.com.au

LJ Hooker Hampton Park (03) 9702 8388

remote garage, extra off-street parking . and a shed for additional storage.

The property also boasts 14 solar panels generating 4kWs, ensuring energy efficiency, as well as split systems in both the master bedroom and main living area for year-round comfort.

### More About this Property

| Property ID   | 47W1SFHE    |
|---------------|-------------|
| Property Type | Unit        |
| Land Area     | 302 m²      |
| Including     | Toilets (2) |