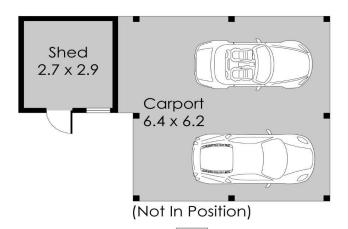

Inside, you'll find a spacious lounge room, a well-appointed kitchen with meals area, and a centrally located bathroom catering to all three bedrooms. Step outside to enjoy the covered patio, perfect for entertaining, while the large backyard provides ample space for kids to play. A garden shed offers extra storage, and the double carport ensures secure parking for your vehicles.