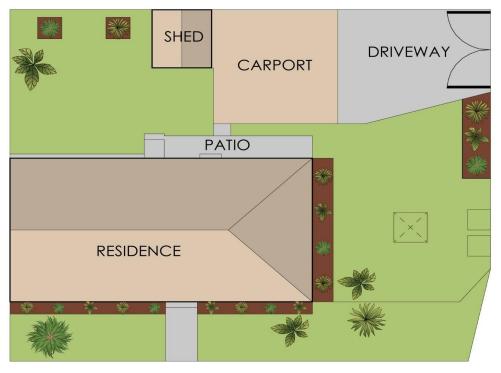

Inside, you'll find a spacious lounge room, a well-appointed kitchen with meals area, and a centrally located bathroom catering to all three bedrooms. Step outside to enjoy the covered patio, perfect for entertaining, while the large backyard provides ample space for kids to play. A garden shed offers extra storage, and the double carport ensures secure parking for your vehicles.