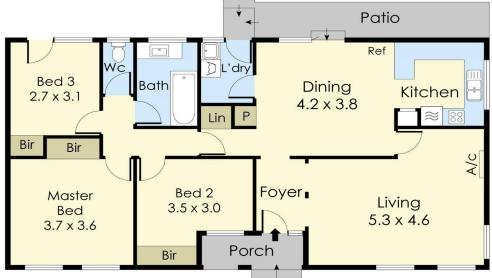

Inside, you'll find a spacious lounge room, a well-appointed kitchen with meals area, and a centrally located bathroom catering to all three bedrooms. Step outside to enjoy the covered patio, perfect for entertaining, while the large backyard provides ample space for kids to play. A garden shed offers extra storage, and the double carport ensures secure parking for your vehicles.

# 1/20 Robjant Street, Hampton Park

This floorplan is for illustration purposes only and no warranty is given to its accuracy.

Purchasers are advised to carry out their own investigations.

LJ Hooker Hampton Park (03) 9702 8388