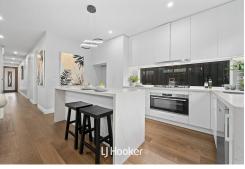

#### Khalid Sakhizada

0412 880 486 khalid.khan@ljhooker.com.au

LJ Hooker Dandenong City (03) 9877 9750

extending to the backyard for seamless indoor-outdoor living. The gourmet kitchen is a chef's delight, equipped with stainless steel appliances, including a 900mm oven and stovetop, a dishwasher, and a stunning waterfall stone benchtop. Zoned refrigerated heating and cooling provide year-round climate control, while double-glazed windows enhance energy efficiency and minimize noise. The lower level and staircase are fitted with durable engineered floorboards, while plush carpeting upstairs adds a touch of warmth and luxury. High 2.7m ceilings and elegant 2.4m molded doors elevate the sense of space and sophistication throughout the home.