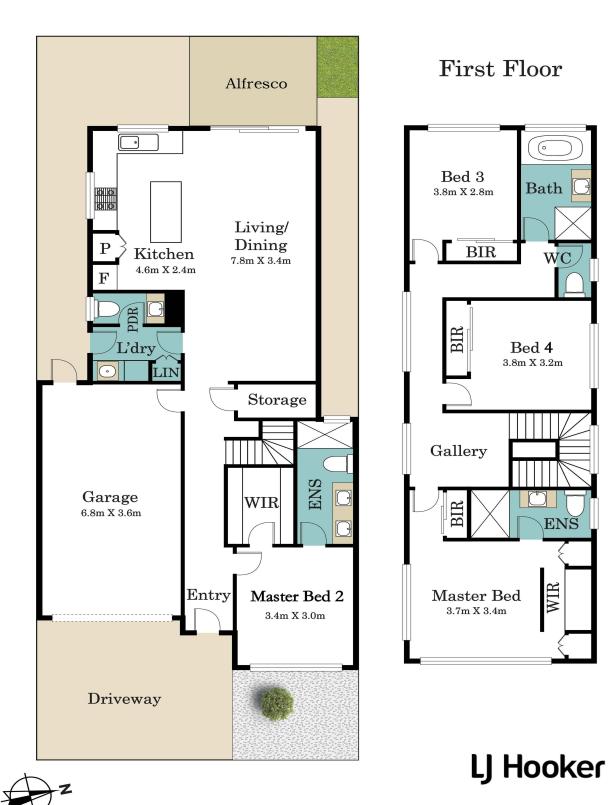

## **Ground Floor**

 $\mbox{\ensuremath{^{\star}}}$  Dimensions are approximate and for illustrative purposes only

LJ Hooker Dandenong City (03) 9877 9750

Featuring four spacious bedrooms, each with built-in robes, the master suite boasts a walk-through wardrobe and a luxurious ensuite with an oversized frameless shower, premium stone benchtops, and floor-to-ceiling porcelain tiles. A thoughtfully designed master bedroom 2 on the lower level includes a walk-in robe and an ensuite with dual vanities, a frameless shower, stone benchtops, and full-height porcelain tiling-perfect for guests or multigenerational living. The additional bedrooms are serviced by a high-end main bathroom, complete with a frameless shower, stone benchtops, and a separate toilet, while a convenient powder room is also available downstairs.

#### Khalid Sakhizada

0412 880 486 khalid.khan@ljhooker.com.au

LJ Hooker Dandenong City (03) 9877 9750

extending to the backyard for seamless indoor-outdoor living. The gourmet kitchen is a chef's delight, equipped with stainless steel appliances, including a 900mm oven and stovetop, a dishwasher, and a stunning waterfall stone benchtop. Zoned refrigerated heating and cooling provide year-round climate control, while double-glazed windows enhance energy efficiency and minimize noise. The lower level and staircase are fitted with durable engineered floorboards, while plush carpeting upstairs adds a touch of warmth and luxury. High 2.7m ceilings and elegant 2.4m molded doors elevate the sense of space and sophistication throughout the home.