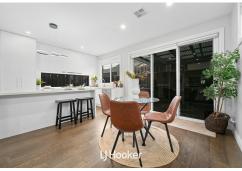

The open-plan living and dining area creates a bright and spacious ambiance, effortlessly

#### Khalid Sakhizada

0412 880 486 khalid.khan@ljhooker.com.au

LJ Hooker Dandenong City (03) 9877 9750

extending to the backyard for seamless indoor-outdoor living. The gourmet kitchen is a chef's delight, equipped with stainless steel appliances, including a 900mm oven and stovetop, a dishwasher, and a stunning waterfall stone benchtop. Zoned refrigerated heating and cooling provide year-round climate control, while double-glazed windows enhance energy efficiency and minimize noise. The lower level and staircase are fitted with durable engineered floorboards, while plush carpeting upstairs adds a touch of warmth and luxury. High 2.7m ceilings and elegant 2.4m molded doors elevate the sense of space and sophistication throughout the home.