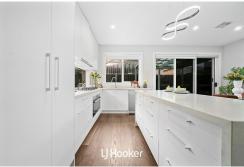

#### Khalid Sakhizada

0412 880 486 khalid.khan@ljhooker.com.au

LJ Hooker Dandenong City (03) 9877 9750

extending to the backyard for seamless indoor-outdoor living. The gourmet kitchen is a chef's delight, equipped with stainless steel appliances, including a 900mm oven and stovetop, a dishwasher, and a stunning waterfall stone benchtop. Zoned refrigerated heating and cooling provide year-round climate control, while double-glazed windows enhance energy efficiency and minimize noise. The lower level and staircase are fitted with durable engineered floorboards, while plush carpeting upstairs adds a touch of warmth and luxury. High 2.7m ceilings and elegant 2.4m molded doors elevate the sense of space and sophistication throughout the home.