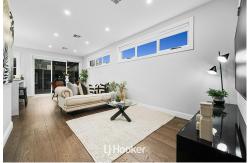

The open-plan living and dining area creates a bright and spacious ambiance, effortlessly

#### Khalid Sakhizada

0412 880 486 khalid.khan@ljhooker.com.au

LJ Hooker Dandenong City (03) 9877 9750

extending to the backyard for seamless indoor-outdoor living. The gourmet kitchen is a chef's delight, equipped with stainless steel appliances, including a 900mm oven and stovetop, a dishwasher, and a stunning waterfall stone benchtop. Zoned refrigerated heating and cooling provide year-round climate control, while double-glazed windows enhance energy efficiency and minimize noise. The lower level and staircase are fitted with durable engineered floorboards, while plush carpeting upstairs adds a touch of warmth and luxury. High 2.7m ceilings and elegant 2.4m molded doors elevate the sense of space and sophistication throughout the home.