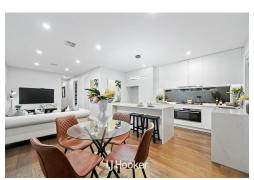

The open-plan living and dining area creates a bright and spacious ambiance, effortlessly

#### Khalid Sakhizada

0412 880 486 khalid.khan@ljhooker.com.au

LJ Hooker Dandenong City (03) 9877 9750

extending to the backyard for seamless indoor-outdoor living. The gourmet kitchen is a chef's delight, equipped with stainless steel appliances, including a 900mm oven and stovetop, a dishwasher, and a stunning waterfall stone benchtop. Zoned refrigerated heating and cooling provide year-round climate control, while double-glazed windows enhance energy efficiency and minimize noise. The lower level and staircase are fitted with durable engineered floorboards, while plush carpeting upstairs adds a touch of warmth and luxury. High 2.7m ceilings and elegant 2.4m molded doors elevate the sense of space and sophistication throughout the home.