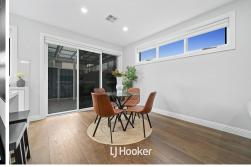

The open-plan living and dining area creates a bright and spacious ambiance, effortlessly

#### Khalid Sakhizada

0412 880 486 khalid.khan@ljhooker.com.au

LJ Hooker Dandenong City (03) 9877 9750

extending to the backyard for seamless indoor-outdoor living. The gourmet kitchen is a chef's delight, equipped with stainless steel appliances, including a 900mm oven and stovetop, a dishwasher, and a stunning waterfall stone benchtop. Zoned refrigerated heating and cooling provide year-round climate control, while double-glazed windows enhance energy efficiency and minimize noise. The lower level and staircase are fitted with durable engineered floorboards, while plush carpeting upstairs adds a touch of warmth and luxury. High 2.7m ceilings and elegant 2.4m molded doors elevate the sense of space and sophistication throughout the home.