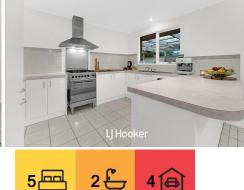

Neatly presented and well laid out, the home welcomes you with a light-filled living area at the front, flowing through to a separate dining space and a well-appointed modern kitchen with a central island bench and ample storage.

With four comfortable bedrooms in the main house, including a master suite with a walk-in robe and private ensuite, the home offers both privacy and practicality. The remaining bedrooms include built-in robes and are serviced by a central bathroom, separate toilet, and a laundry with outdoor access.

Key features include:

- -Five bedrooms including a large detached 5th bedroom with storage
- -Master bedroom with walk-in robe and ensuite
- -Spacious front living room and separate dining area
- -Central kitchen with island bench and pantry
- -Family bathroom with separate WC
- -Full-size laundry with external access
- -Outdoor undercover entertaining area
- -Solar panel system for energy efficiency
- -Security alarm system for peace of mind
- -Ducted heating and evaporative cooling throughout
- -Dual sheds extra storage
- -Carport parking for two vehicles and a long driveway
- -Flat, low-maintenance backyard ideal for children or pets

### More About this Property

| Property ID   | 8QBHWR |
|---------------|--------|
| Property Type | House  |
| Land Area     | 457 m2 |

Hadi Gz 0470 635 510 Sales Specialist | hadi.dandenong@ljhooker.com.au Rohullah Paykari 0423 649 553 Owner/ Principal | rpaykari.dandenong@ljhooker.com.au