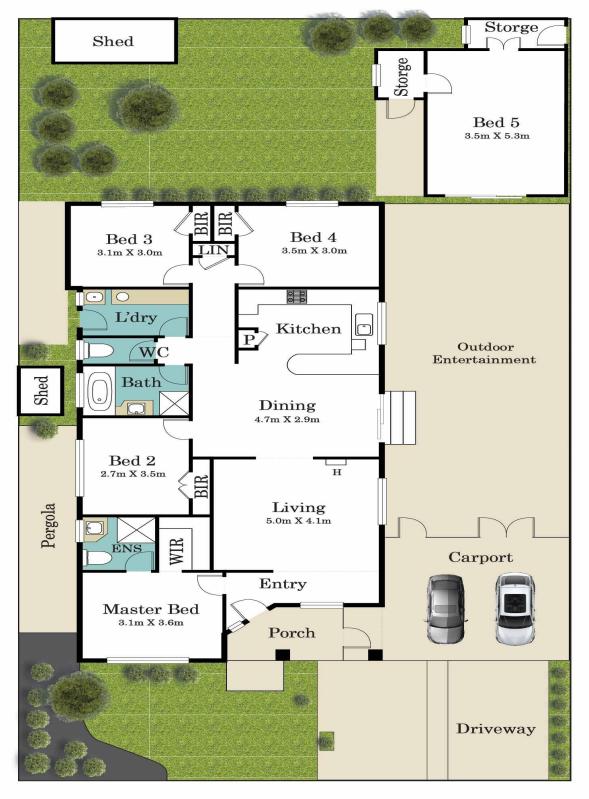

The floor plans provided are for illustrative purposes only and should be treated as such. No liability is accepted for any inaccuracies or omissions in the details or dimensions represented.

As the property may be subject to private inspections, the sale status could change prior to scheduled Open Homes. Prospective buyers are advised to verify the current availability of the property before attending any inspection.

## Floor Plan

## 22 Ralph Crescent Hampton Park

\* Dimensions are approximate and for illustrative purposes only

LJ Hooker Dandenong City (03) 9877 9750

**Disclaimer:** All information contained therein is gathered from relevant third parties sources. We cannot guarantee or give any warranty about the information provided. Interested parties must rely solely on their own enquiries.