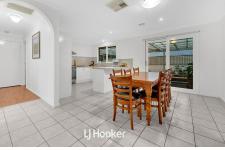

Neatly presented and well laid out, the home welcomes you with a light-filled living area at the front, flowing through to a separate dining space and a well-appointed modern kitchen with a central island bench and ample storage.