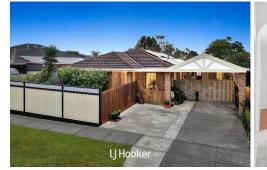

Step outside to discover a large undercover entertaining area, ideal for family BBQs or year-round gatherings, with easy access to a flat, child-friendly backyard and multiple sheds for extra storage or hobbies.

Key features include:

- -Five bedrooms including a large detached 5th bedroom with storage
- -Master bedroom with walk-in robe and ensuite
- -Spacious front living room and separate dining area
- -Central kitchen with island bench and pantry
- -Family bathroom with separate WC
- -Full-size laundry with external access
- -Outdoor undercover entertaining area
- -Solar panel system for energy efficiency
- -Security alarm system for peace of mind
- -Ducted heating and evaporative cooling throughout
- -Dual sheds extra storage
- -Carport parking for two vehicles and a long driveway
- -Flat, low-maintenance backyard ideal for children or pets