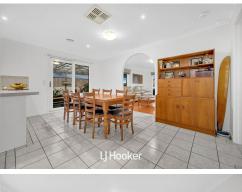

Neatly presented and well laid out, the home welcomes you with a light-filled living area at the front, flowing through to a separate dining space and a well-appointed modern kitchen with a central island bench and ample storage.

Key features include:

- -Five bedrooms including a large detached 5th bedroom with storage
- -Master bedroom with walk-in robe and ensuite
- -Spacious front living room and separate dining area
- -Central kitchen with island bench and pantry
- -Family bathroom with separate WC
- -Full-size laundry with external access
- -Outdoor undercover entertaining area
- -Solar panel system for energy efficiency
- -Security alarm system for peace of mind
- -Ducted heating and evaporative cooling throughout
- -Dual sheds extra storage
- -Carport parking for two vehicles and a long driveway
- -Flat, low-maintenance backyard ideal for children or pets