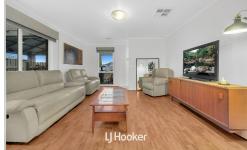

Neatly presented and well laid out, the home welcomes you with a light-filled living area at the front, flowing through to a separate dining space and a well-appointed modern kitchen with a central island bench and ample storage.

Key features include:

- -Five bedrooms including a large detached 5th bedroom with storage
- -Master bedroom with walk-in robe and ensuite
- -Spacious front living room and separate dining area
- -Central kitchen with island bench and pantry
- -Family bathroom with separate WC
- -Full-size laundry with external access
- -Outdoor undercover entertaining area
- -Solar panel system for energy efficiency
- -Security alarm system for peace of mind
- -Ducted heating and evaporative cooling throughout
- -Dual sheds extra storage
- -Carport parking for two vehicles and a long driveway
- -Flat, low-maintenance backyard ideal for children or pets