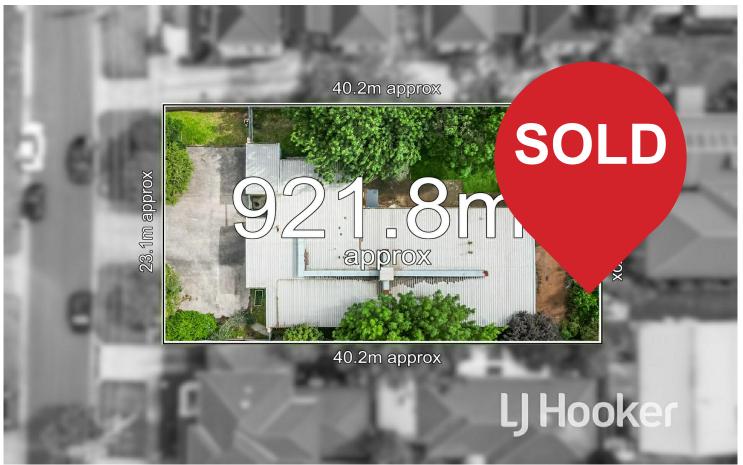

# Hampton Park, 2 Hayes Road

Endless Opportunities Await! Prime 921.8m<sup>2</sup> Land with Subdivision Potential

This exceptional property in the heart of Hampton Park offers a rare and lucrative opportunity for investors, developers, or families looking to secure a spacious home with incredible future potential.

With a massive approx. 921.8m² block with potential to subdivide and build 4-5 units (STCA), this one has the potential all developers are looking for. The existing spacious 4-bedroom home featuring a lounge, dining room, and functional kitchen, is perfect for families or as a rental income while you plan your development.

### **More About this Property**

| Property ID   | 47WYSFHE                                                 |
|---------------|----------------------------------------------------------|
| Property Type | House                                                    |
| Land Area     | 921.8 m2                                                 |
| Including     | Close to Schools<br>Close to Shops<br>Close to transport |