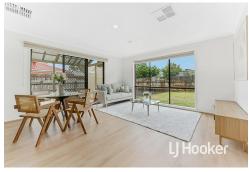

This recently renovated property offers four spacious bedrooms, including a master with a walk-in robe and ensuite, while the additional bedrooms feature built-in robes, one of which is conveniently positioned at the front of the house. The home boasts two bathrooms, a sunlit lounge room, and a modern kitchen equipped with a gas cooktop, oven, and ample bench space overlooking the dining and family areas-perfect for entertaining.

Outdoors, you'll find a massive pergola ideal for gatherings, a big backyard, and a handy shed, with an extra-long driveway providing ample parking. Recent updates include fresh paint, brand-new carpets, hybrid flooring, and energy-efficient LED downlights throughout.