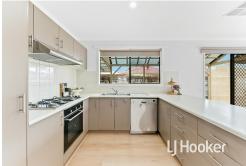

This recently renovated property offers four spacious bedrooms, including a master with a walk-in robe and ensuite, while the additional bedrooms feature built-in robes, one of which is conveniently positioned at the front of the house. The home boasts two bathrooms, a sunlit lounge room, and a modern kitchen equipped with a gas cooktop, oven, and ample bench space overlooking the dining and family areas-perfect for entertaining.