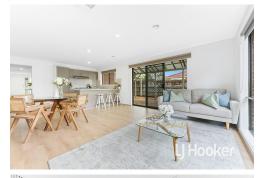

This recently renovated property offers four spacious bedrooms, including a master with a walk-in robe and ensuite, while the additional bedrooms feature built-in robes, one of which is conveniently positioned at the front of the house. The home boasts two bathrooms, a sunlit lounge room, and a modern kitchen equipped with a gas cooktop, oven, and ample bench space overlooking the dining and family areas-perfect for entertaining.

Outdoors, you'll find a massive pergola ideal for gatherings, a big backyard, and a handy shed, with an extra-long driveway providing ample parking. Recent updates include fresh paint, brand-new carpets, hybrid flooring, and energy-efficient LED downlights throughout.