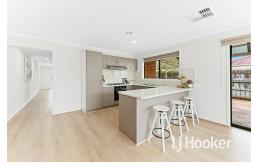

This recently renovated property offers four spacious bedrooms, including a master with a walk-in robe and ensuite, while the additional bedrooms feature built-in robes, one of which is conveniently positioned at the front of the house. The home boasts two bathrooms, a sunlit lounge room, and a modern kitchen equipped with a gas cooktop, oven, and ample bench space overlooking the dining and family areas-perfect for entertaining.

Outdoors, you'll find a massive pergola ideal for gatherings, a big backyard, and a handy shed, with an extra-long driveway providing ample parking. Recent updates include fresh paint, brand-new carpets, hybrid flooring, and energy-efficient LED downlights throughout.