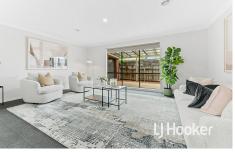

This recently renovated property offers four spacious bedrooms, including a master with a walk-in robe and ensuite, while the additional bedrooms feature built-in robes, one of which is conveniently positioned at the front of the house. The home boasts two bathrooms, a sunlit lounge room, and a modern kitchen equipped with a gas cooktop, oven, and ample bench space overlooking the dining and family areas-perfect for entertaining.

Outdoors, you'll find a massive pergola ideal for gatherings, a big backyard, and a handy shed, with an extra-long driveway providing ample parking. Recent updates include fresh paint, brand-new carpets, hybrid flooring, and energy-efficient LED downlights throughout.