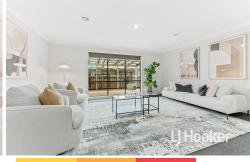

This recently renovated property offers four spacious bedrooms, including a master with a walk-in robe and ensuite, while the additional bedrooms feature built-in robes, one of which is conveniently positioned at the front of the house. The home boasts two bathrooms, a sunlit lounge room, and a modern kitchen equipped with a gas cooktop, oven, and ample bench space overlooking the dining and family areas-perfect for entertaining.

Outdoors, you'll find a massive pergola ideal for gatherings, a big backyard, and a handy shed, with an extra-long driveway providing ample parking. Recent updates include fresh paint, brand-new carpets, hybrid flooring, and energy-efficient LED downlights throughout.