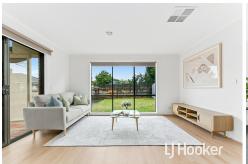

This recently renovated property offers four spacious bedrooms, including a master with a walk-in robe and ensuite, while the additional bedrooms feature built-in robes, one of which is conveniently positioned at the front of the house. The home boasts two bathrooms, a sunlit lounge room, and a modern kitchen equipped with a gas cooktop, oven, and ample bench space overlooking the dining and family areas-perfect for entertaining.

Outdoors, you'll find a massive pergola ideal for gatherings, a big backyard, and a handy shed, with an extra-long driveway providing ample parking. Recent updates include fresh paint, brand-new carpets, hybrid flooring, and energy-efficient LED downlights throughout.