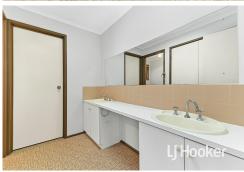

Ready to occupy immediately, the home boasts a functional layout with a spacious lounge flowing into a central kitchen and dining area. The kitchen comes equipped with a free-standing oven, rangehood, built-in pantry, and plenty of bench and storage space. All three bedrooms include built-in wardrobes and are serviced by a neat, central family bathroom.