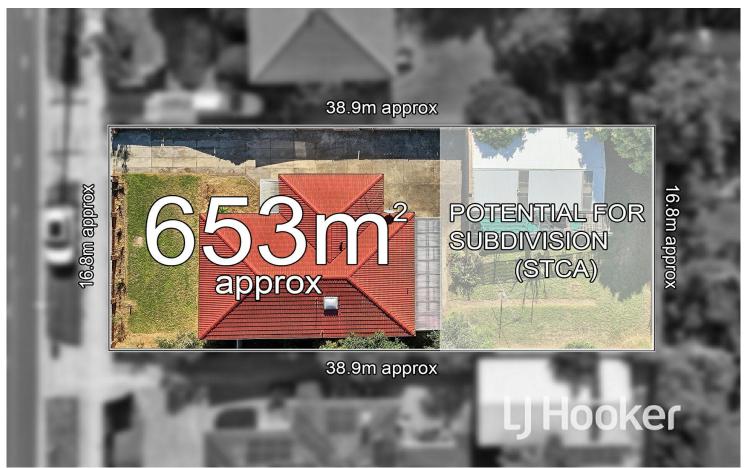

# Hampton Park, 12 Hallam Road

POTENTIAL SUBDIVISION (STCA) in a prime location

Positioned on a generous 651sqm (approx.) allotment with subdivision potential (STCA), this well-maintained brick home offers exciting opportunities- whether you're looking to move in, invest, renovate, or even run a professional practice (STCA).

#### General:

- Land size: 651sqm (approx.)
- 3 Bedrooms | 1 Bathroom | 2 Car Spaces

#### Outdoor:

- Potential for subdivision (STCA)
- Roller shutters
- Side yard access
- Pergola
- Large backyard
- Garage and garden shed

# More About this Property

| Property ID   | 47XDCFHE |
|---------------|----------|
| Property Type | House    |
| Land Area     | 653 m2   |