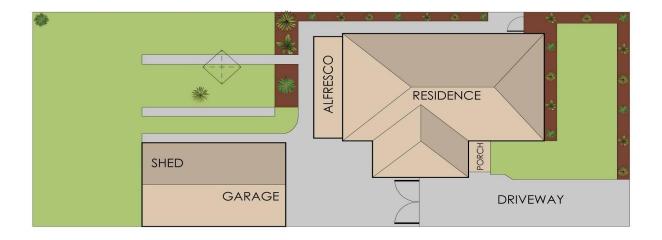

Step outside to find a long driveway with double gates leading to a secure garage/carport, plus a large backyard featuring a garden shed and a pergola-ideal for entertaining or future development.

# 12 Hallam Road, Hampton Park

This floorplan is for illustration purposes only and no warranty is given to its accuracy.

Purchasers are advised to carry out their own investigations.

LJ Hooker Hampton Park (03) 9702 8388