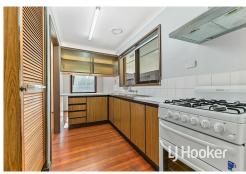

Ready to occupy immediately, the home boasts a functional layout with a spacious lounge flowing into a central kitchen and dining area. The kitchen comes equipped with a free-standing oven, rangehood, built-in pantry, and plenty of bench and storage space. All three bedrooms include built-in wardrobes and are serviced by a neat, central family bathroom.