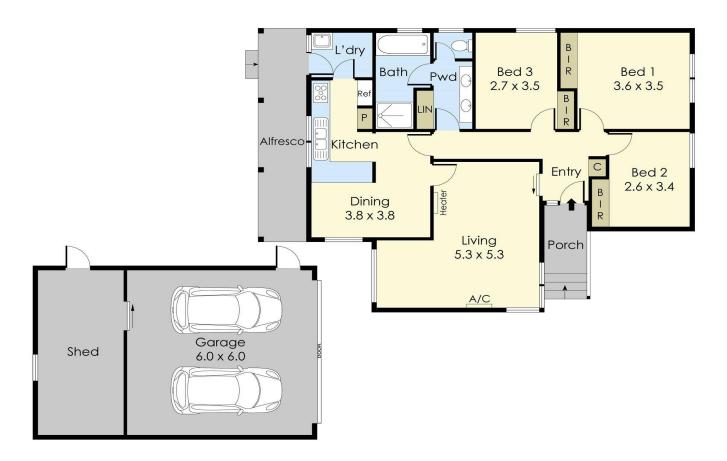

Ready to occupy immediately, the home boasts a functional layout with a spacious lounge flowing into a central kitchen and dining area. The kitchen comes equipped with a free-standing oven, rangehood, built-in pantry, and plenty of bench and storage space. All three bedrooms include built-in wardrobes and are serviced by a neat, central family bathroom.

#### General:

- Land size: 651sqm (approx.)
- 3 Bedrooms | 1 Bathroom | 2 Car Spaces

# 12 Hallam Road, Hampton Park

This floorplan is for illustration purposes only and no warranty is given to its accuracy.

Purchasers are advised to carry out their own investigations.

LJ Hooker Hampton Park (03) 9702 8388