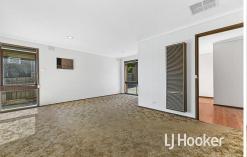

Ready to occupy immediately, the home boasts a functional layout with a spacious lounge flowing into a central kitchen and dining area. The kitchen comes equipped with a free-standing oven, rangehood, built-in pantry, and plenty of bench and storage space. All three bedrooms include built-in wardrobes and are serviced by a neat, central family bathroom.

#### Indoor:

- Gas wall heater
- Wall-mounted air-conditioner
- Timber flooring throughout