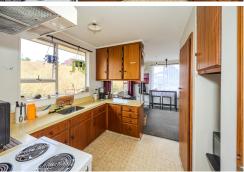

The main dwelling offers a cozy floor area of 58m2, showcasing practical storage solutions and featuring an effortlessly flowing floor plan, creating an ideal space for comfortable living.

The detached skyline double garage plus sleepout extends the property's versatility, not only does it provide ample room for your hobbies and additional storage but also includes a spacious sleepout acting as the second bedroom of the property, perfect for accommodating guests or creating a space of your own.