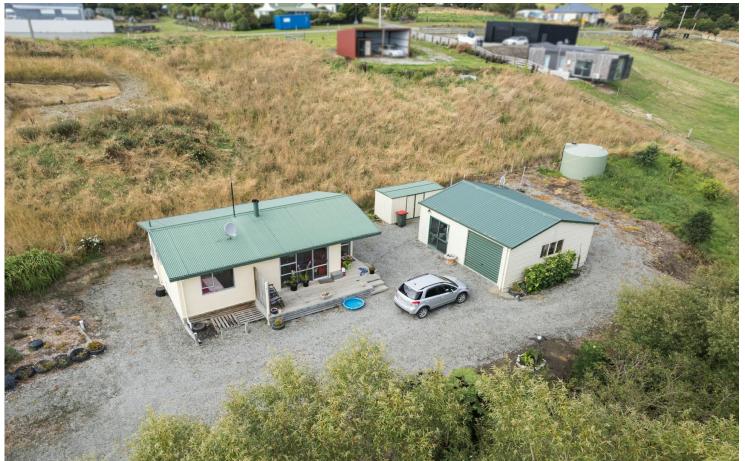

# YOUR PERFECT ESCAPE AWAITS

Situated on a generous 3035m2 section with a creek running through it attracting an abundance of bird life, this delightful 1-bedroom, 1-bathroom cottage plus sleepout offers a unique opportunity for those seeking a peaceful retreat in the heart of Hampden.

The main dwelling offers a cozy floor area of 58m2, showcasing practical storage solutions and featuring an effortlessly flowing floor plan, creating an ideal space for comfortable living.

The detached skyline double garage plus sleepout extends the property's versatility, not only does it provide ample room for your hobbies and additional storage but also includes a spacious sleepout acting as the second bedroom of the property, perfect for accommodating guests or creating a space of your own.

This property is a rare find in Hampden, blending comfort, space, and potential. Enquire

2 1 2 2