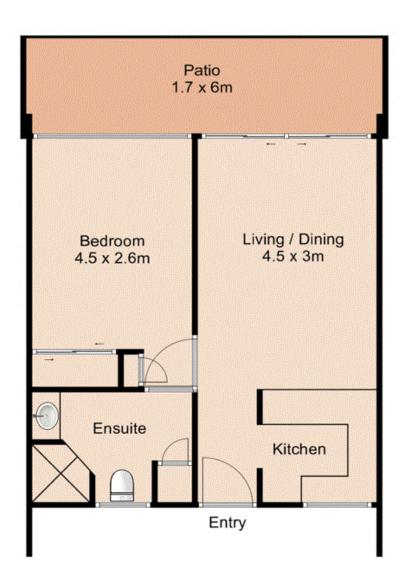

### Unit 6, 256 Kingsford Smith Drive, Hamilton

Internal area: 39m² External area: 10m² **Total area: 49m²** 

## LJ Hooker Tony Cicchiello 0418747266

Whilst every attempt has been made to ensure the accuracy of the floor plan contained here, measurements of doors, windows, rooms and any other items are approximate and no responsibility is taken for any error, omission, or miss-statement.

This plan is for illustrative purposes only and should be used as such by any prospective buyer.

alexandrahinsch.com

LJ Hooker Clayfield (07) 3262 2434