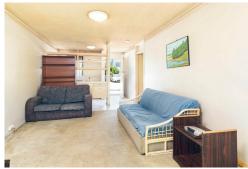

Presented in original condition with an excellent opportunity to renovate and add value, buyers can move straight in, rent out, or take advantage of the prime potential to update.

The kitchen, living, and dining areas capture natural light and open to your private alfresco patio, where you can enjoy a relaxing, leafy outlook and a superb setting for outdoor meals, wines, coffees, and BBQs.

#### Property features:

- Ground-floor apartment in a riverside complex of 17
- In original condition with excellent renovation potential
- Living/dining area and kitchen with a freestanding cooker
- Private patio with a relaxing leafy outlook
- 1 bedroom with BIR, 1 bathroom, 1 car space
- On-site visitor car parking
- Complex featuring a communal laundry room
- Shared swimming pool and lawns with river views
- 800m to Racecourse Road, 1.4km to Portside Wharf
- 12 minutes to the CBD, 16 minutes to Brisbane Airport