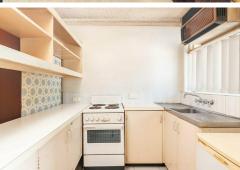

Presented in original condition with an excellent opportunity to renovate and add value, buyers can move straight in, rent out, or take advantage of the prime potential to update.

The kitchen, living, and dining areas capture natural light and open to your private alfresco patio, where you can enjoy a relaxing, leafy outlook and a superb setting for outdoor meals, wines, coffees, and BBQs.

#### Property features:

- Ground-floor apartment in a riverside complex of 17
- In original condition with excellent renovation potential
- Living/dining area and kitchen with a freestanding cooker
- Private patio with a relaxing leafy outlook
- 1 bedroom with BIR, 1 bathroom, 1 car space
- On-site visitor car parking
- Complex featuring a communal laundry room
- Shared swimming pool and lawns with river views
- 800m to Racecourse Road, 1.4km to Portside Wharf
- 12 minutes to the CBD, 16 minutes to Brisbane Airport