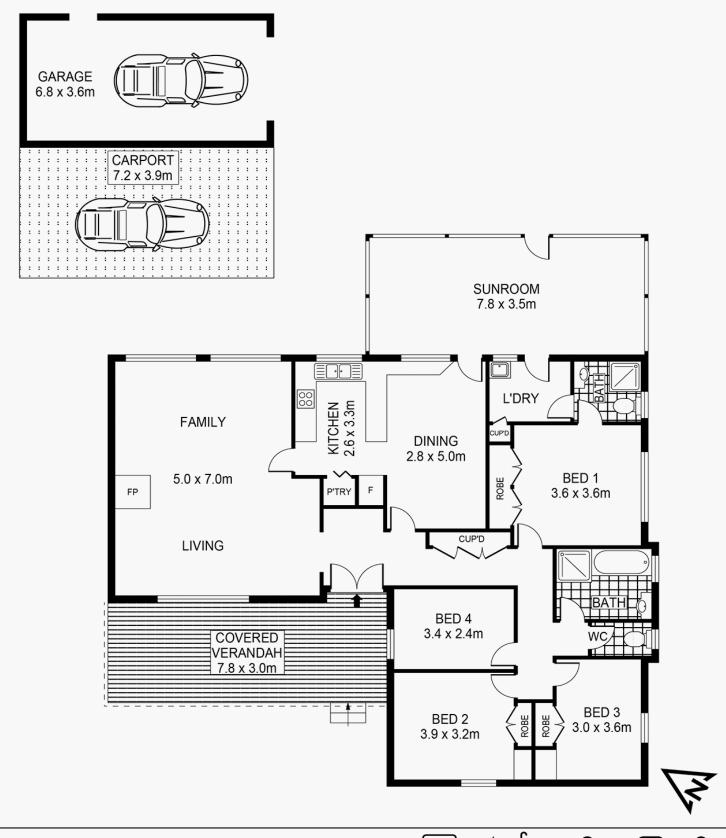

### 5 Acres close to Tamworth CBD

Situated only 7 minutes from the Tamworth CBD, there are very few five acre properties that are closer to town than 30 Warrah Road. The home comprises four large bedrooms, with the master including a recently renovated ensuite. The main bathroom has also been renovated. The home flows from the kitchen and dining area, to the large formal dining and lounge room, all with timber floorboards. The five acres are split up into three paddocks, all fully fenced. Three stables are set up with a tack room, which could also be used as a garden shed. There is a large shed and two carports, which allows for plenty of storage. Other features include

# 30 Warrah Rd, HALLSVILLE

Plan(s) shown are indicative only of layout. Dimensions are approximate. No warranties or guarantees are given. Interested parties should rely on their own inquiries. Floor plan by Protography.net.au