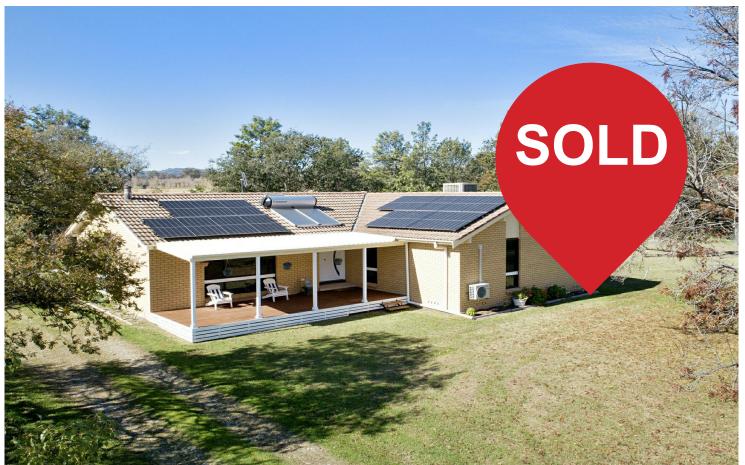

### 5 Acres close to Tamworth CBD

Situated only 7 minutes from the Tamworth CBD, there are very few five acre properties that are closer to town than 30 Warrah Road. The home comprises four large bedrooms, with the master including a recently renovated ensuite. The main bathroom has also been renovated. The home flows from the kitchen and dining area, to the large formal dining and lounge room, all with timber floorboards. The five acres are split up into three paddocks, all fully fenced. Three stables are set up with a tack room, which could also be used as a garden shed. There is a large shed and two carports, which allows for plenty of storage. Other features include

- 32 panel solar system with solar battery install
- Woodfire
- Reverse cycle unit
- Evaporative cooling
- Water tanks
- Loading ramp