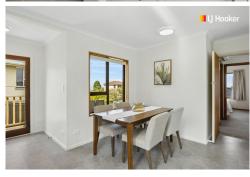

The north-facing open-plan living space is drenched in natural light and includes a cozy wood burner with a wetback system, reducing your heating costs through the colder months. During summer, enjoy seamless indoor-outdoor living with sliding doors that open up to a sunny patio and generous yard.