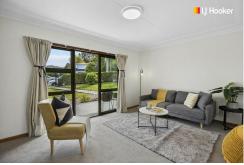

The north-facing open-plan living space is drenched in natural light and includes a cozy wood burner with a wetback system, reducing your heating costs through the colder months. During summer, enjoy seamless indoor-outdoor living with sliding doors that open up to a sunny patio and generous yard.