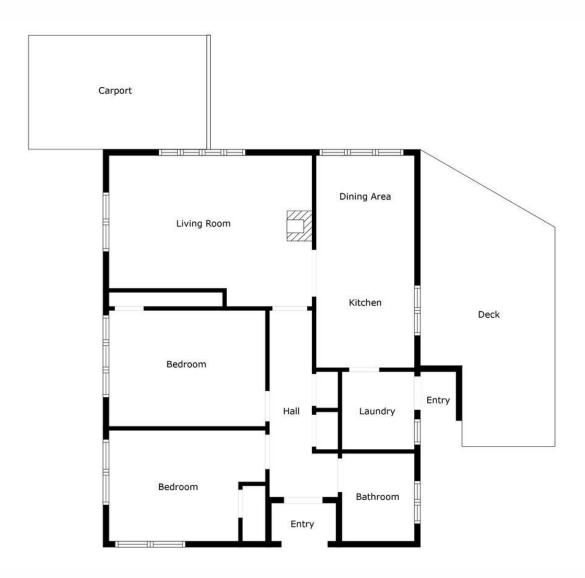

## Ideal First Home!

This delightful 1950's brick and tile home, nestled in the sunny and sought-after neighborhood of Halfway Bush, is ready for its new owners to enjoy. The home boasts two spacious bedrooms filled with natural light and a modern, well-appointed bathroom. The contemporary kitchen offers plenty of storage and flows seamlessly into a dining area, which connects beautifully to the living space warmed by a cozy wood burner. A heat pump in the hallway ensures comfort throughout the year.

The private rear section features a deck, perfect for entertaining or relaxing in peace. With off-street parking, a convenient carport, and excellent basement storage, practicality meets charm in this property. Its location adds to the appeal, with great views, proximity to public transport, and nearby schools completing the picture.

# **More About this Property**

| Property ID   | 3P34GDS |   |
|---------------|---------|---|
| Property Type | House   | _ |
| House Size    | 90 m²   | _ |
| Land Area     | 663 m²  |   |

**Licensed Real Estate Agents (REAA2008)** 