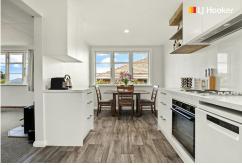

## Ideal First Home!

This delightful 1950's brick and tile home, nestled in the sunny and sought-after neighborhood of Halfway Bush, is ready for its new owners to enjoy. The home boasts two spacious bedrooms filled with natural light and a modern, well-appointed bathroom. The contemporary kitchen offers plenty of storage and flows seamlessly into a dining area, which connects beautifully to the living space warmed by a cozy wood burner. A heat pump in the hallway ensures comfort throughout the year.