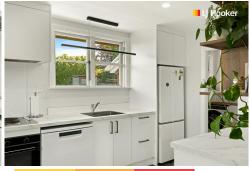

## Ideal First Home!

This delightful 1950's brick and tile home, nestled in the sunny and sought-after neighborhood of Halfway Bush, is ready for its new owners to enjoy. The home boasts two spacious bedrooms filled with natural light and a modern, well-appointed bathroom. The contemporary kitchen offers plenty of storage and flows seamlessly into a dining area, which connects beautifully to the living space warmed by a cozy wood burner. A heat pump in the hallway ensures comfort throughout the year.