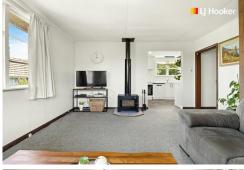

## Ideal First Home!

This delightful 1950's brick and tile home, nestled in the sunny and sought-after neighborhood of Halfway Bush, is ready for its new owners to enjoy. The home boasts two spacious bedrooms filled with natural light and a modern, well-appointed bathroom. The contemporary kitchen offers plenty of storage and flows seamlessly into a dining area, which connects beautifully to the living space warmed by a cozy wood burner. A heat pump in the hallway ensures comfort throughout the year.