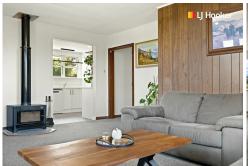

## Ideal First Home!

This delightful 1950's brick and tile home, nestled in the sunny and sought-after neighborhood of Halfway Bush, is ready for its new owners to enjoy. The home boasts two spacious bedrooms filled with natural light and a modern, well-appointed bathroom. The contemporary kitchen offers plenty of storage and flows seamlessly into a dining area, which connects beautifully to the living space warmed by a cozy wood burner. A heat pump in the hallway ensures comfort throughout the year.