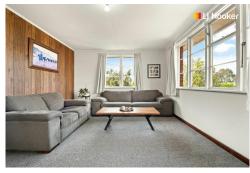

## Ideal First Home!

This delightful 1950's brick and tile home, nestled in the sunny and sought-after neighborhood of Halfway Bush, is ready for its new owners to enjoy. The home boasts two spacious bedrooms filled with natural light and a modern, well-appointed bathroom. The contemporary kitchen offers plenty of storage and flows seamlessly into a dining area, which connects beautifully to the living space warmed by a cozy wood burner. A heat pump in the hallway ensures comfort throughout the year.