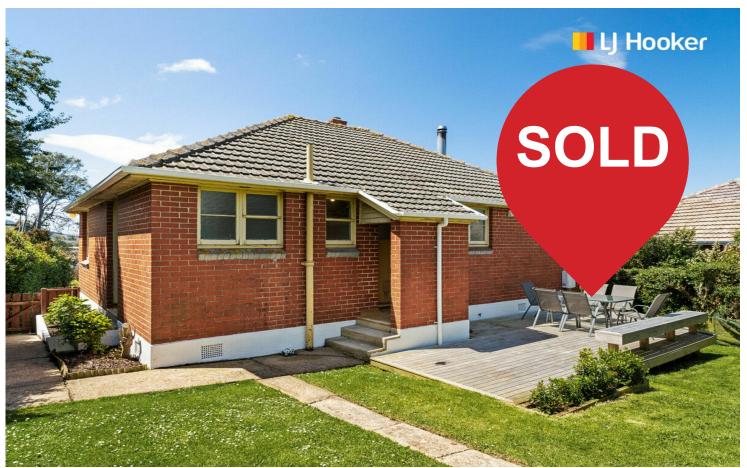

## Ideal First Home!

This delightful 1950's brick and tile home, nestled in the sunny and sought-after neighborhood of Halfway Bush, is ready for its new owners to enjoy. The home boasts two spacious bedrooms filled with natural light and a modern, well-appointed bathroom. The contemporary kitchen offers plenty of storage and flows seamlessly into a dining area, which connects beautifully to the living space warmed by a cozy wood burner. A heat pump in the hallway ensures comfort throughout the year.

The private rear section features a deck, perfect for entertaining or relaxing in peace. With off-street parking, a convenient carport, and excellent basement storage, practicality meets charm in this property. Its location adds to the appeal, with great views, proximity to public transport, and nearby schools completing the picture.