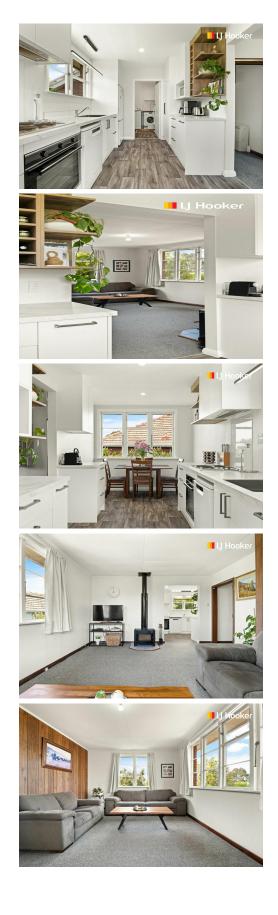

## Halfway Bush, 18 Mooltan Street Ideal First Home!

This delightful 1950's brick and tile home, nestled in the sunny and sought-after neighborhood of Halfway Bush, is ready for its new owners to enjoy. The home boasts two spacious bedrooms filled with natural light and a modern, well-appointed bathroom. The contemporary kitchen offers plenty of storage and flows seamlessly into a dining area, which connects beautifully to the living space warmed by a cozy wood burner. A heat pump in the hallway ensures comfort throughout the year.

The private rear section features a deck, perfect for entertaining or relaxing in peace. With off-street parking, a convenient carport, and excellent basement storage, practicality meets charm in this property. Its location adds to the appeal, with great views, proximity to public transport, and nearby schools completing the picture.