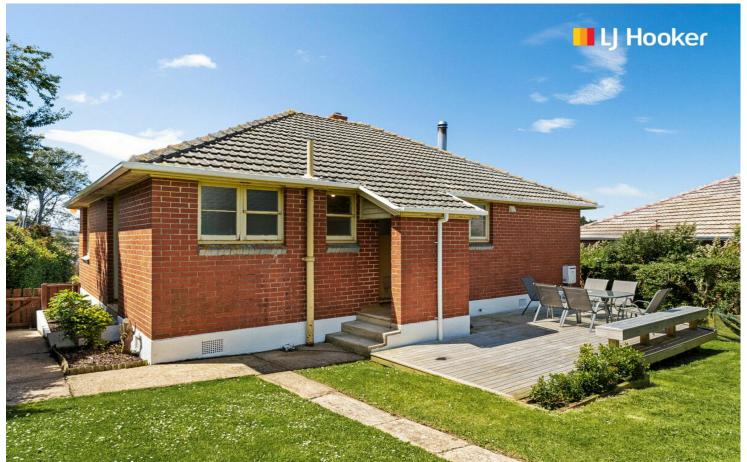

## Halfway Bush, 18 Mooltan Street Ideal First Home!

This delightful 1950's brick and tile home, nestled in the sunny and sought-after neighborhood of Halfway Bush, is ready for its new owners to enjoy. The home boasts two spacious bedrooms filled with natural light and a modern, well-appointed bathroom. The contemporary kitchen offers plenty of storage and flows seamlessly into a dining area, which connects beautifully to the living space warmed by a cozy wood burner. A heat pump in the hallway ensures comfort throughout the year.

The private rear section features a deck, perfect for entertaining or relaxing in peace. With off-street parking, a convenient carport, and excellent basement storage, practicality meets charm in this property. Its location adds to the appeal, with great views, proximity to public transport, and nearby schools completing the picture.