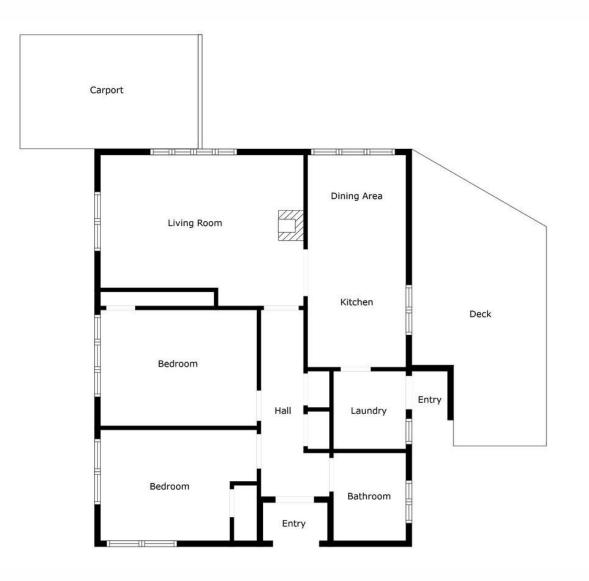

## Halfway Bush, 18 Mooltan Street Ideal First Home!

This delightful 1950's brick and tile home, nestled in the sunny and sought-after neighborhood of Halfway Bush, is ready for its new owners to enjoy. The home boasts two spacious bedrooms filled with natural light and a modern, well-appointed bathroom. The contemporary kitchen offers plenty of storage and flows seamlessly into a dining area, which connects beautifully to the living space warmed by a cozy wood burner. A heat pump in the hallway ensures comfort throughout the year.

The private rear section features a deck, perfect for entertaining or relaxing in peace. With off-street parking, a convenient carport, and excellent basement storage, practicality meets charm in this property. Its location adds to the appeal, with great views, proximity to public transport, and nearby schools completing the picture.

## More About this Property

| Property ID                            | 3P34GDS            |
|----------------------------------------|--------------------|
| Property Type                          | House              |
| House Size                             | 90 m²              |
| Land Area                              | 663 m <sup>2</sup> |
| Licensed Real Estate Agents (REAA2008) |                    |