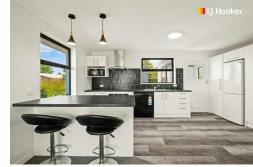

Some features included for you are, double-glazed windows, heat-pump in the lounge, open plan living spaces, sunny deck, extensively re-wired plus the bonus of a free standing outbuilding with endless possibilities.

Positioned perfectly to capture the sun's warmth, this home seamlessly blends indoor and outdoor living. Convenience meets lifestyle in this prime location with easy access to nearby parks and amenities.