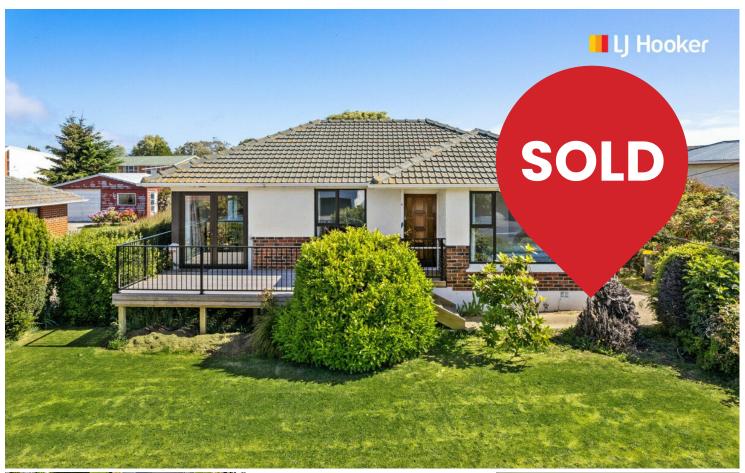

## Must be Sold!

Start your 2024 year off in comfort in this modernised two bedroom 80m2 solid brick home, on a spacious 694m2 section.

The current owners have now moved on and are motivated to look at all serious offers.

Some features included for you are, double-glazed windows, heat-pump in the lounge, open plan living spaces, sunny deck, extensively re-wired plus the bonus of a free standing outbuilding with endless possibilities.

Positioned perfectly to capture the sun's warmth, this home seamlessly blends indoor and outdoor living. Convenience meets lifestyle in this prime location with easy access to nearby parks and amenities.