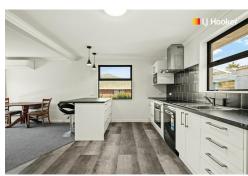

Some features included for you are, double-glazed windows, heat-pump in the lounge, open plan living spaces, sunny deck, extensively re-wired plus the bonus of a free standing outbuilding with endless possibilities.

Positioned perfectly to capture the sun's warmth, this home seamlessly blends indoor and outdoor living. Convenience meets lifestyle in this prime location with easy access to nearby parks and amenities.