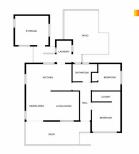

## Must be Sold!

Start your 2024 year off in comfort in this modernised two bedroom 80m2 solid brick home, on a spacious 694m2 section.

The current owners have now moved on and are motivated to look at all serious offers.

Some features included for you are, double-glazed windows, heat-pump in the lounge, open plan living spaces, sunny deck, extensively re-wired plus the bonus of a free standing outbuilding with endless possibilities.

## **More About this Property**

| Property ID   | 3MJDGDS |
|---------------|---------|
| Property Type | House   |
| Land Area     | 694 m²  |
|               |         |