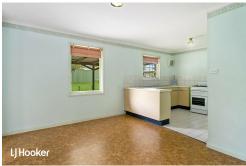

Inside, the home features an open plan kitchen and living area with plenty of space for preparing food and also a separate lounge of good size, complete with a reverse cycle heating and cooling wall unit and gas heater to ensure year-round comfort. The layout provides plenty of scope for renovation or personalisation, allowing buyers to create their dream space.