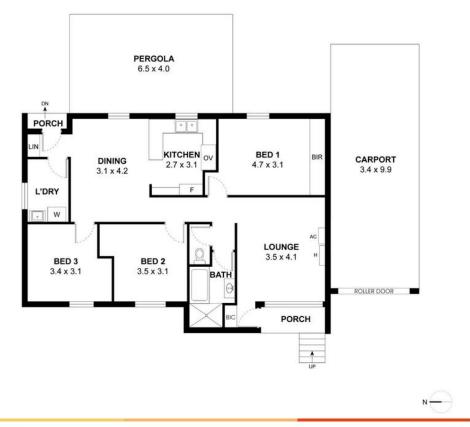

Inside, the home features an open plan kitchen and living area with plenty of space for preparing food and also a separate lounge of good size, complete with a reverse cycle heating and cooling wall unit and gas heater to ensure year-round comfort. The layout provides plenty of scope for renovation or personalisation, allowing buyers to create their dream space.

Outside, a double length carport with a secure roller door provides ample parking, while the expansive backyard includes a garden shed for additional storage. The sizeable block not only offers space for growing families but also opens up opportunities for future