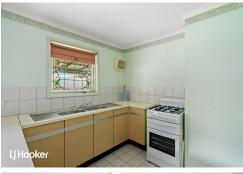

Inside, the home features an open plan kitchen and living area with plenty of space for preparing food and also a separate lounge of good size, complete with a reverse cycle heating and cooling wall unit and gas heater to ensure year-round comfort. The layout provides plenty of scope for renovation or personalisation, allowing buyers to create their dream space.