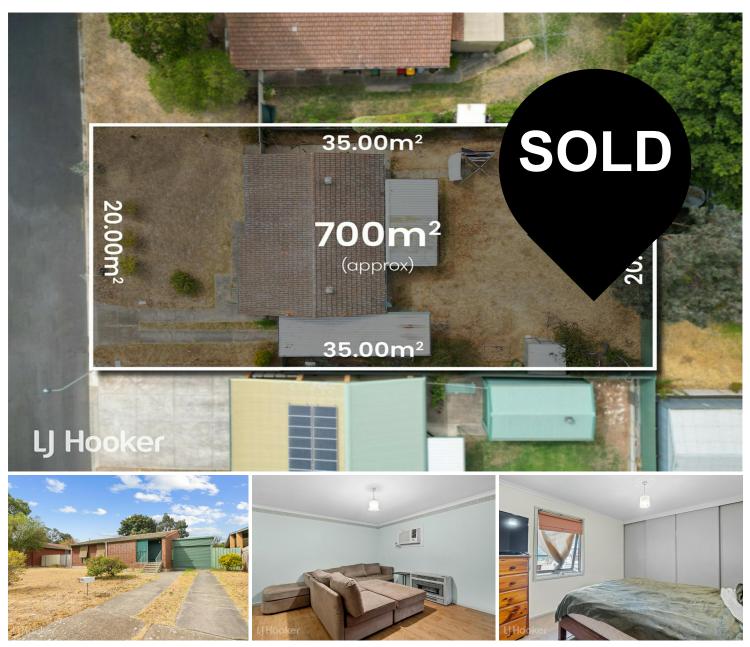

# Hackham West, 20 Helsinki Road Endless Potential on a Spacious 700sqm Block

Nestled in the increasingly popular suburb of Hackham West, this three bedroom home presents a fantastic opportunity for first home buyers, developers, or savvy investors alike. Situated on a generous 700sqm allotment with a 20 metre frontage, this property offers huge potential, including the possibility of subdivision (STCC).

Outside, a double length carport with a secure roller door provides ample parking, while the expansive backyard includes a garden shed for additional storage. The sizeable block not only offers space for growing families but also opens up opportunities for future

## More About this Property

| Property ID   | 2CXAFDZ |
|---------------|---------|
| Property Type | House   |
| Land Area     | 700 m2  |