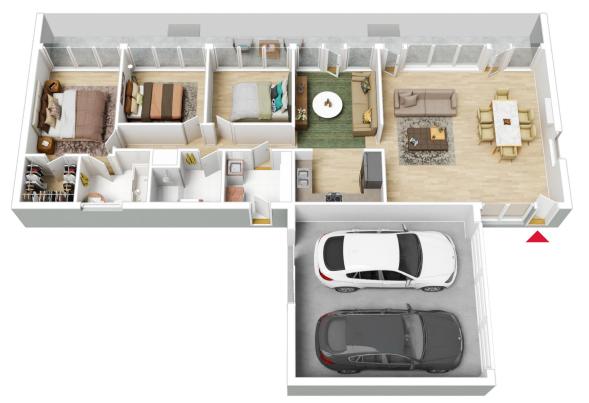

## LJ Hooker

The floor plan is not to scale; measurements are indicative and in metres. All features included in this 3D plan are for inspiration purposes only. This is not an exact replica of the property or the position of exterior elements. Plans should not be relied on. Interested parties should make and rely on their own enquiries.

126 Grayson Street, Hackett

Produced by **DIAKRIT** 