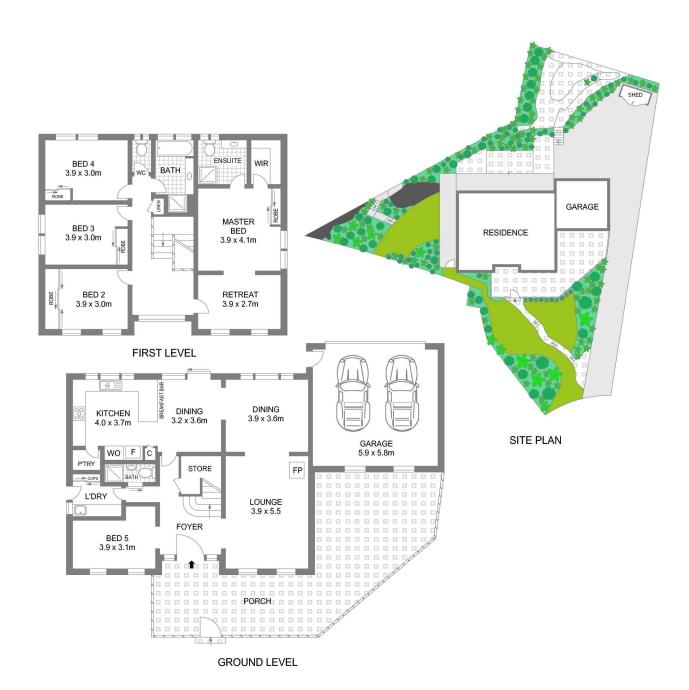

Four generously sized bedrooms, all with built-in wardrobes

Luxurious master bedroom featuring a walk-in wardrobe, additional mirrored wardrobe, elegant en-suite, and a cozy sitting room with pristine water views

Sleek modern kitchen with waterfall stone benchtops and glass splashback, overlooking the alfresco entertaining area

Spacious dining area adjoining the lounge room, with a combustion fireplace strategically placed between the two living spaces

Contemporary bathrooms spanning both levels

Ground floor study/fifth bedroom with stunning water views and a pristine outlook

Nestled in one of Gymea Bay's most desirable cul-de-sacs, this stunning home offers

## 3 Rosemont Place

Gymea Bay

Scale in metres.
Indicative only, all information contained herein is obtained from sources we believe to be accurate.
We cannot gurantee it's accuracy. Interested persons should make their own enquiries.