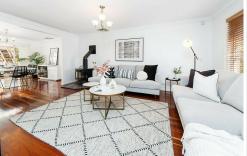

Sleek modern kitchen with waterfall stone benchtops and glass splashback, overlooking the alfresco entertaining area

Spacious dining area adjoining the lounge room, with a combustion fireplace strategically placed between the two living spaces