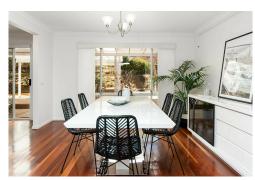

Sleek modern kitchen with waterfall stone benchtops and glass splashback, overlooking the alfresco entertaining area

Spacious dining area adjoining the lounge room, with a combustion fireplace strategically placed between the two living spaces