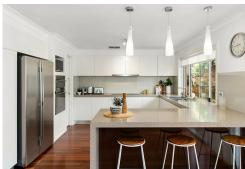

Sleek modern kitchen with waterfall stone benchtops and glass splashback, overlooking the alfresco entertaining area

Spacious dining area adjoining the lounge room, with a combustion fireplace strategically placed between the two living spaces