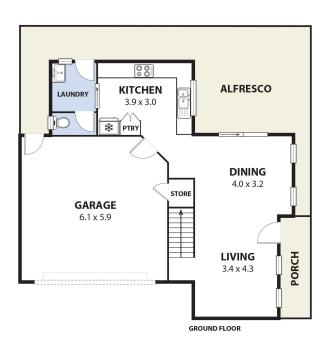

3/22 FRANCES ST, GWYNNEVILLE Combined Internal Space 161m<sup>2</sup>

Plans shown are for presentation purposes and are not part of any legal document or title and are subject to errors, omissions, inaccuracies and should not be used as sole and accurate reference. Particulars given are for general information only and do not constitute any representation on the part of the vendor or agent. No liability will be accepted.

- Garage: Large Double garage, offering secure parking, remote control entry and additional storage options.

- Land Area: Sitting on a 251 sqm parcel of land which is low-maintenance, allowing you to enjoy your outdoor space without the hassle of extensive upkeep.