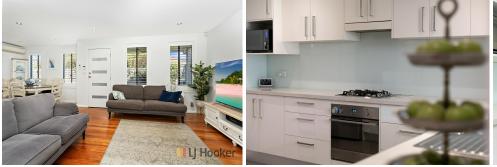

#### Interior Highlights:

Step inside to discover a light-filled open-plan living area that seamlessly flows into a stylish kitchen, equipped with modern appliances and ample storage. Timber floors lend a contemporary finish to the living and dining areas, which are perfect for entertaining or relaxing with family. Upstairs, each bedroom is designed with comfort in mind, including Ducted Airconditioning and ceiling fans, along with a Walk-in robe to the main, built-in wardrobes in two other bedrooms and large windows that invite natural light.