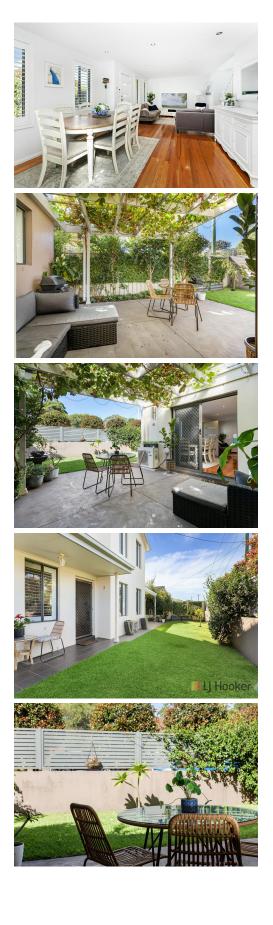

#### Interior Highlights:

Step inside to discover a light-filled open-plan living area that seamlessly flows into a stylish kitchen, equipped with modern appliances and ample storage. Timber floors lend a contemporary finish to the living and dining areas, which are perfect for entertaining or relaxing with family. Upstairs, each bedroom is designed with comfort in mind, including Ducted Airconditioning and ceiling fans, along with a Walk-in robe to the main, built-in wardrobes in two other bedrooms and large windows that invite natural light.

#### Outdoor Living:

Enjoy outdoor entertaining in your private courtyard, ideal for summer barbecues or quiet evenings under the stars. The low-maintenance lawn and garden areas provide a serene retreat, perfect for children to play or for you to unwind after a long day.