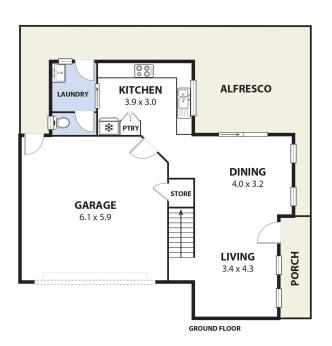

3/22 FRANCES ST, GWYNNEVILLE Combined Internal Space 161m<sup>2</sup>

Plans shown are for presentation purposes and are not part of any legal document or title and are subject to errors, omissions, inaccuracies and should not be used as sole and accurate reference. Particulars given are for general information only and do not constitute any representation on the part of the vendor or agent. No liability will be accepted.