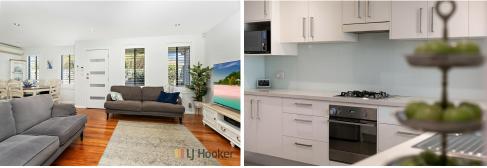

#### Interior Highlights:

Step inside to discover a light-filled open-plan living area that seamlessly flows into a stylish kitchen, equipped with modern appliances and ample storage. Timber floors lend a contemporary finish to the living and dining areas, which are perfect for entertaining or relaxing with family. Upstairs, each bedroom is designed with comfort in mind, including Ducted Airconditioning and ceiling fans, along with a Walk-in robe to the main, built-in wardrobes in two other bedrooms and large windows that invite natural light.