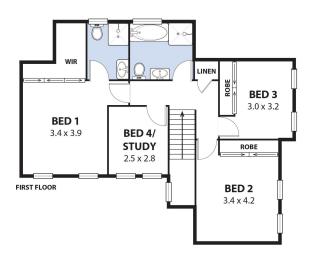

3/22 FRANCES ST, GWYNNEVILLE Combined Internal Space 161m<sup>2</sup>

Plans shown are for presentation purposes and are not part of any legal document or title and are subject to errors, omissions, inaccuracies and should not be used as sole and accurate reference. Particulars given are for general information only and do not constitute any representation on the part of the vendor or agent. No liability will be accepted.