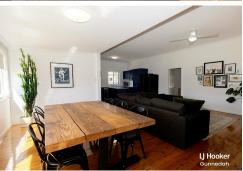

#### Key Features:

- · 3 spacious bedrooms with BIR. Possible fourth bedroom, office or rumpus
- · Architectural highlights include high ceilings, warm wooden floorboards, stained glass and bay windows.
- · Split-System Air Conditioning x 4, ensuring year-round comfort.
- · Modern Kitchen, Bathrooms and laundry
- · Fully-Fenced Property providing privacy and security for the whole family.
- $\cdot$  Close to CBD, offering easy access to shops, restaurants, schools, daycare centres and

#### **Richard Gallen**

0428 651 076 rgallen.gunnedah@ljhooker.com.au

**LJ Hooker Gunnedah** (02) 6742 6767

ovals.

Whether you're relaxing in the spacious living areas or enjoying the stylish outdoor space, this home is sure to impress.