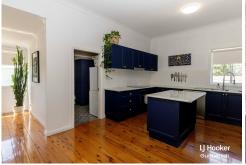

#### Key Features:

- · 3 spacious bedrooms with BIR. Possible fourth bedroom, office or rumpus
- · Architectural highlights include high ceilings, warm wooden floorboards, stained glass and bay windows.
- · Split-System Air Conditioning x 4, ensuring year-round comfort.
- · Modern Kitchen, Bathrooms and laundry
- · Fully-Fenced Property providing privacy and security for the whole family.
- $\cdot$  Close to CBD, offering easy access to shops, restaurants, schools, daycare centres and