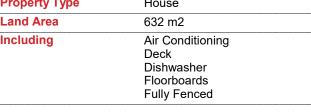

### **More About this Property**

| Property ID   | 7FRG81                                                                |
|---------------|-----------------------------------------------------------------------|
| Property Type | House                                                                 |
| Land Area     | 632 m2                                                                |
| Including     | Air Conditioning<br>Deck<br>Dishwasher<br>Floorboards<br>Fully Fenced |