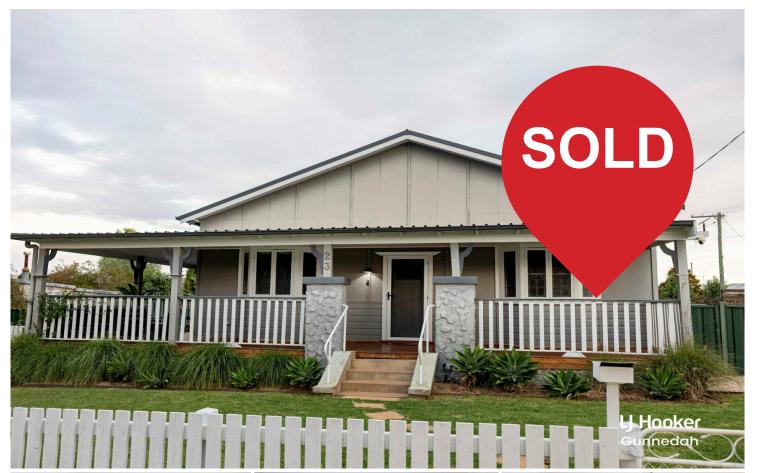

# Charming Old Age Weatherboard Home with Modern Comforts

Located just a stone's throw from the CBD, this beautifully updated weatherboard home offers the perfect balance of classic charm and contemporary design.

23 Henry Street is designed for both comfort and functionality.

#### Key Features:

- · 3 spacious bedrooms with BIR. Possible fourth bedroom, office or rumpus
- · Architectural highlights include high ceilings, warm wooden floorboards, stained glass and bay windows.
- · Split-System Air Conditioning x 4, ensuring year-round comfort.
- · Modern Kitchen, Bathrooms and laundry
- · Fully-Fenced Property providing privacy and security for the whole family.
- $\cdot$  Close to CBD, offering easy access to shops, restaurants, schools, daycare centres and