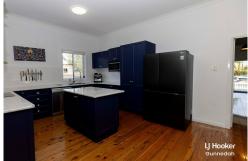

#### Key Features:

- · 3 spacious bedrooms with BIR. Possible fourth bedroom, office or rumpus
- · Architectural highlights include high ceilings, warm wooden floorboards, stained glass and bay windows.
- · Split-System Air Conditioning x 4, ensuring year-round comfort.
- · Modern Kitchen, Bathrooms and laundry
- · Fully-Fenced Property providing privacy and security for the whole family.
- $\cdot$  Close to CBD, offering easy access to shops, restaurants, schools, daycare centres and