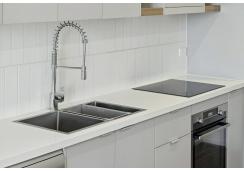

You can enjoy a well appointed kitchen, equipped with stainless steel appliances, including electric cooktop, oven, and dishwasher. Stylish countertops and ample cabinetry provide functionality and convenience.