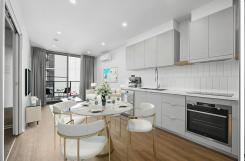

You can enjoy a well appointed kitchen, equipped with stainless steel appliances, including electric cooktop, oven, and dishwasher. Stylish countertops and ample cabinetry provide functionality and convenience.

Key Features:

- Spacious Interior enjoy the living spaces with high ceilings, natural light, and premium finishes throughout.
- Well appointed Kitchen Featuring sleek countertops, stainless steel appliances, and ample storage, perfect for culinary enthusiasts.
- Two well-appointed bedrooms with built-in wardrobes and carpeting for comfort.
- Bathroom with Modern fixtures, stylish tiling, and a clean design.
- Secure Parking Allocated parking space and additional storage options for your convenience.
- Reverse Cycle heating and cooling
- Swimming Pool Dive into the crystal-clear waters of the on-site pool, ideal for a refreshing swim or leisurely lounging.
- Fitness Center Stay active and healthy with access to a fully equipped gym.
- Outdoor BBQ Area Perfect for entertaining friends and family on warm summer evenings.