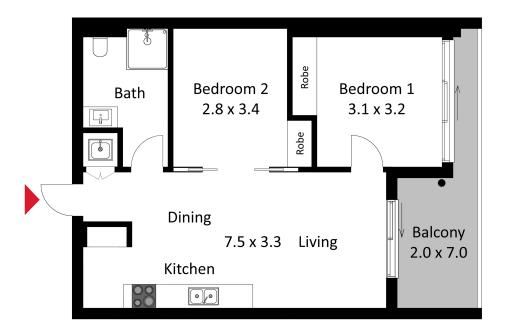

Your new home enjoys an open-plan living and dining area, with high ceilings and large windows that flood the space with natural light. The neutral colours and sleek finishes create an inviting atmosphere. The living space seamlessly connects to a private balcony, offering an extended area for relaxation and entertainment.

Both bedrooms are designed with comfort and style in mind. The bedrooms feature built-in

For Sale \$399,000+

View

ljhooker.com.au/2BH2FHK

Contact

Tom Grenfell

0432 383 753

tom.grenfell@ljhcanberracity.com.au

Property Address: 907/6 Gribble Street, Gungahlin.

Home size: 51m2 Total living space and 14m2 Balcony.

Strata Fees: \$850 per quarter (approx.)
Rates: \$348 per quarter (approx.)

rtates. 4040 per quarter (a

## LJ Hooker Canberra City (02) 6249 7700 1st Floor, 182 - 200 City Walk, CANBERRA CITY ACT 2601 canberracity.ljhooker.com.au | canberracity@ljhooker.com.au

The site plan and floor plan are not to scale; measurements are indicative and in metres. Bushes and trees are placed for illustration purposes. Plans should not be relied on. Interested parties should make and rely on their own enquiries