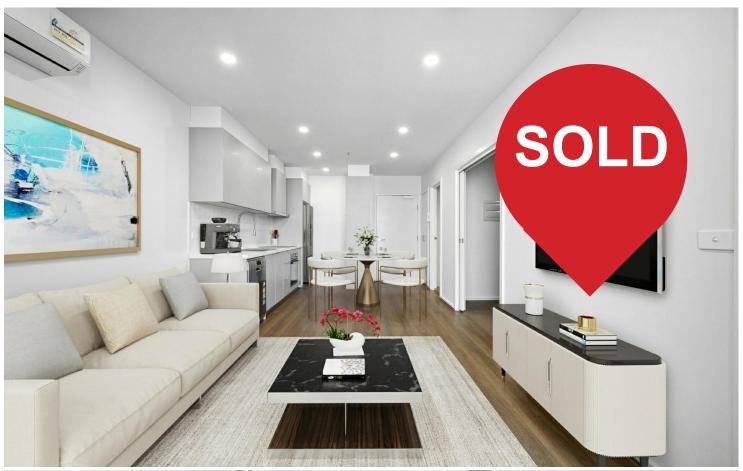

Your new home enjoys an open-plan living and dining area, with high ceilings and large windows that flood the space with natural light. The neutral colours and sleek finishes create an inviting atmosphere. The living space seamlessly connects to a private balcony, offering an extended area for relaxation and entertainment.

Key Features:

- Spacious Interior enjoy the living spaces with high ceilings, natural light, and premium finishes throughout.
- Well appointed Kitchen Featuring sleek countertops, stainless steel appliances, and ample storage, perfect for culinary enthusiasts.
- Two well-appointed bedrooms with built-in wardrobes and carpeting for comfort.
- Bathroom with Modern fixtures, stylish tiling, and a clean design.
- Secure Parking Allocated parking space and additional storage options for your convenience.
- Reverse Cycle heating and cooling
- Swimming Pool Dive into the crystal-clear waters of the on-site pool, ideal for a refreshing swim or leisurely lounging.
- Fitness Center Stay active and healthy with access to a fully equipped gym.
- Outdoor BBQ Area Perfect for entertaining friends and family on warm summer evenings.