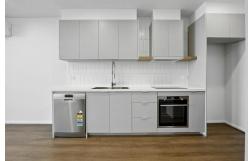

You can enjoy a well appointed kitchen, equipped with stainless steel appliances, including electric cooktop, oven, and dishwasher. Stylish countertops and ample cabinetry provide functionality and convenience.