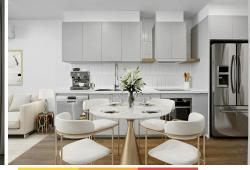

You can enjoy a well appointed kitchen, equipped with stainless steel appliances, including electric cooktop, oven, and dishwasher. Stylish countertops and ample cabinetry provide functionality and convenience.

Key Features:

- Spacious Interior enjoy the living spaces with high ceilings, natural light, and premium finishes throughout.
- Well appointed Kitchen Featuring sleek countertops, stainless steel appliances, and ample storage, perfect for culinary enthusiasts.
- Two well-appointed bedrooms with built-in wardrobes and carpeting for comfort.
- Bathroom with Modern fixtures, stylish tiling, and a clean design.
- Secure Parking Allocated parking space and additional storage options for your convenience.
- Reverse Cycle heating and cooling
- Swimming Pool Dive into the crystal-clear waters of the on-site pool, ideal for a refreshing swim or leisurely lounging.
- Fitness Center Stay active and healthy with access to a fully equipped gym.
- Outdoor BBQ Area Perfect for entertaining friends and family on warm summer evenings.