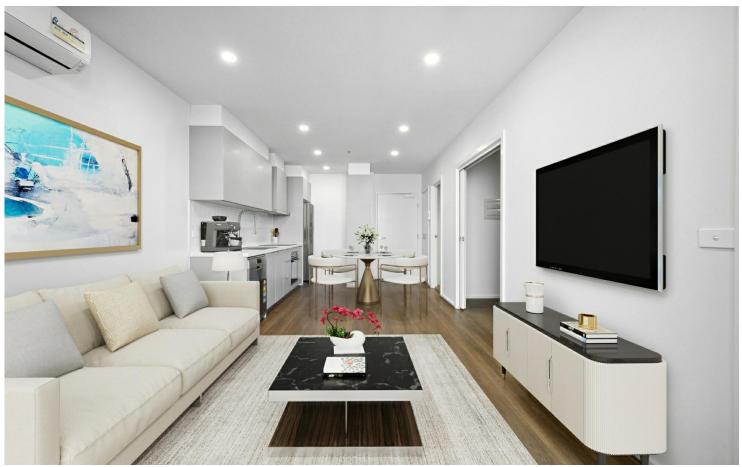

Your new home enjoys an open-plan living and dining area, with high ceilings and large windows that flood the space with natural light. The neutral colours and sleek finishes create an inviting atmosphere. The living space seamlessly connects to a private balcony, offering an extended area for relaxation and entertainment.

Enjoy your private balcony to relax and unwind with a glass of wine while taking in the views.

Key Features:

- Spacious Interior enjoy the living spaces with high ceilings, natural light, and premium finishes throughout.
- Well appointed Kitchen Featuring sleek countertops, stainless steel appliances, and ample storage, perfect for culinary enthusiasts.
- Two well-appointed bedrooms with built-in wardrobes and carpeting for comfort.
- Bathroom with Modern fixtures, stylish tiling, and a clean design.
- Secure Parking Allocated parking space and additional storage options for your convenience.
- Reverse Cycle heating and cooling.
- Swimming Pool Dive into the crystal-clear waters of the on-site pool, ideal for a refreshing swim or leisurely lounging.
- Fitness Center Stay active and healthy with access to a fully equipped gym.
- Outdoor BBQ Area Perfect for entertaining friends and family on warm summer evenings.