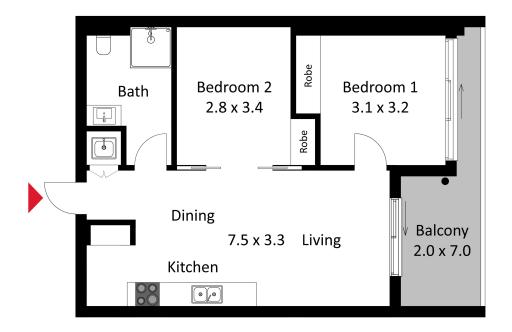

Property Address: 907/6 Gribble Street, Gungahlin. Home size: 51m2 Total living space and 14m2 Balcony.

Strata Fees: \$850 per quarter (approx.)

EER: 6.0 stars

Rates: \$348 per quarter (approx.)

Don't miss out on this exceptional opportunity. Contact me today to arrange a private viewing or I look forward to seeing you at one of the open homes.

LJ Hooker Canberra City (02) 6249 7700

1st Floor, 182 - 200 City Walk, CANBERRA CITY ACT 2601 canberracity.ljhooker.com.au | canberracity@ljhooker.com.au

The site plan and floor plan are not to scale; measurements are indicative and in metres. Bushes and trees are placed for illustration purposes. Plans should not be relied on. Interested parties should make and rely on their own enquiries