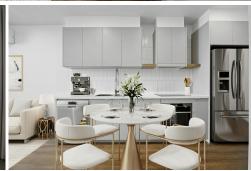

You can enjoy a well appointed kitchen, equipped with stainless steel appliances, including electric cooktop, oven, and dishwasher. Stylish countertops and ample cabinetry provide functionality and convenience.

Enjoy your private balcony to relax and unwind with a glass of wine while taking in the views.

Key Features:

- Spacious Interior enjoy the living spaces with high ceilings, natural light, and premium finishes throughout.
- Well appointed Kitchen Featuring sleek countertops, stainless steel appliances, and ample storage, perfect for culinary enthusiasts.
- Two well-appointed bedrooms with built-in wardrobes and carpeting for comfort.
- Bathroom with Modern fixtures, stylish tiling, and a clean design.
- Secure Parking Allocated parking space and additional storage options for your convenience.
- Reverse Cycle heating and cooling.
- Swimming Pool Dive into the crystal-clear waters of the on-site pool, ideal for a refreshing swim or leisurely lounging.
- Fitness Center Stay active and healthy with access to a fully equipped gym.
- Outdoor BBQ Area Perfect for entertaining friends and family on warm summer evenings.