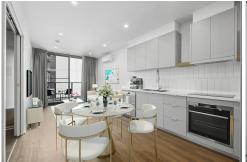

You can enjoy a well appointed kitchen, equipped with stainless steel appliances, including electric cooktop, oven, and dishwasher. Stylish countertops and ample cabinetry provide functionality and convenience.

Enjoy your private balcony to relax and unwind with a glass of wine while taking in the views.

Key Features:

- Spacious Interior enjoy the living spaces with high ceilings, natural light, and premium finishes throughout.
- Well appointed Kitchen Featuring sleek countertops, stainless steel appliances, and ample storage, perfect for culinary enthusiasts.
- Two well-appointed bedrooms with built-in wardrobes and carpeting for comfort.
- Bathroom with Modern fixtures, stylish tiling, and a clean design.
- Secure Parking Allocated parking space and additional storage options for your convenience.
- Reverse Cycle heating and cooling.
- Swimming Pool Dive into the crystal-clear waters of the on-site pool, ideal for a refreshing swim or leisurely lounging.
- Fitness Center Stay active and healthy with access to a fully equipped gym.
- Outdoor BBQ Area Perfect for entertaining friends and family on warm summer evenings.