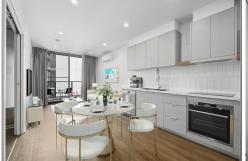

You can enjoy a well appointed kitchen, equipped with stainless steel appliances, including electric cooktop, oven, and dishwasher. Stylish countertops and ample cabinetry provide functionality and convenience.

Key Features:

- Spacious Interior enjoy the living spaces with high ceilings, natural light, and premium finishes throughout.
- Well appointed Kitchen Featuring sleek countertops, stainless steel appliances, and ample storage, perfect for culinary enthusiasts.
- Two well-appointed bedrooms with built-in wardrobes and carpeting for comfort.
- Bathroom with Modern fixtures, stylish tiling, and a clean design.
- Secure Parking Allocated parking space and additional storage options for your convenience.
- Reverse Cycle heating and cooling.
- Swimming Pool Dive into the crystal-clear waters of the on-site pool, ideal for a refreshing swim or leisurely lounging.
- Fitness Center Stay active and healthy with access to a fully equipped gym.
- Outdoor BBQ Area Perfect for entertaining friends and family on warm summer evenings.