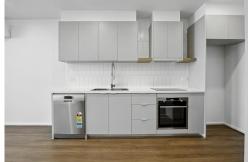

You can enjoy a well appointed kitchen, equipped with stainless steel appliances, including electric cooktop, oven, and dishwasher. Stylish countertops and ample cabinetry provide functionality and convenience.