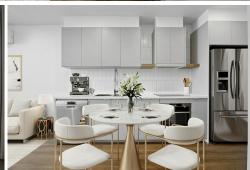

You can enjoy a well appointed kitchen, equipped with stainless steel appliances, including electric cooktop, oven, and dishwasher. Stylish countertops and ample cabinetry provide functionality and convenience.

Key Features:

- Spacious Interior enjoy the living spaces with high ceilings, natural light, and premium finishes throughout.
- Well appointed Kitchen Featuring sleek countertops, stainless steel appliances, and ample storage, perfect for culinary enthusiasts.
- Two well-appointed bedrooms with built-in wardrobes and carpeting for comfort.
- Bathroom with Modern fixtures, stylish tiling, and a clean design.
- Secure Parking Allocated parking space and additional storage options for your convenience.
- Reverse Cycle heating and cooling.
- Swimming Pool Dive into the crystal-clear waters of the on-site pool, ideal for a refreshing swim or leisurely lounging.
- Fitness Center Stay active and healthy with access to a fully equipped gym.
- Outdoor BBQ Area Perfect for entertaining friends and family on warm summer evenings.