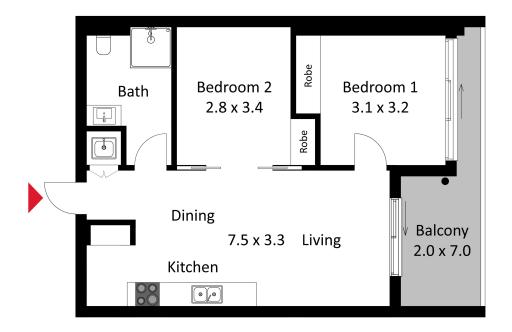

Property Address: 907/6 Gribble Street, Gungahlin. Home size: 51m2 Total living space and 14m2 Balcony.

Strata Fees: \$850 per quarter (approx.)

EER: 6.0 stars

Rates: \$348 per quarter (approx.)

Don't miss out on this exceptional opportunity. Contact me today to arrange a private viewing or I look forward to seeing you at one of the open homes.