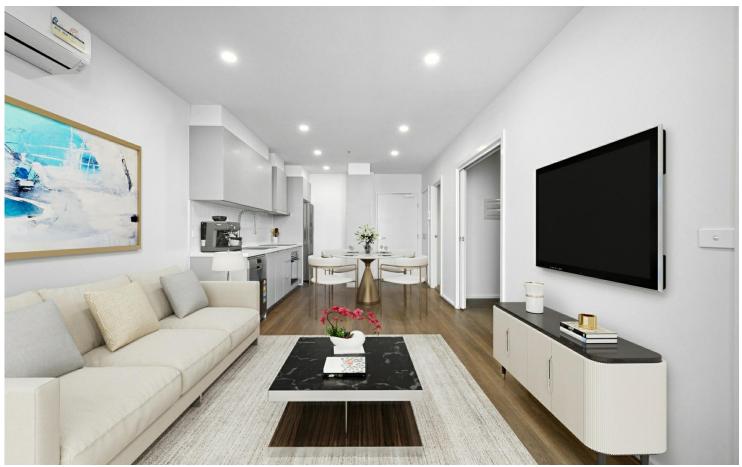

Your new home enjoys an open-plan living and dining area, with high ceilings and large windows that flood the space with natural light. The neutral colours and sleek finishes create an inviting atmosphere. The living space seamlessly connects to a private balcony, offering an extended area for relaxation and entertainment.

Key Features:

- Spacious Interior enjoy the living spaces with high ceilings, natural light, and premium finishes throughout.
- Well appointed Kitchen Featuring sleek countertops, stainless steel appliances, and ample storage, perfect for culinary enthusiasts.
- Two well-appointed bedrooms with built-in wardrobes and carpeting for comfort.
- Bathroom with Modern fixtures, stylish tiling, and a clean design.
- Secure Parking Allocated parking space and additional storage options for your convenience.
- Reverse Cycle heating and cooling.
- Swimming Pool Dive into the crystal-clear waters of the on-site pool, ideal for a refreshing swim or leisurely lounging.
- Fitness Center Stay active and healthy with access to a fully equipped gym.
- Outdoor BBQ Area Perfect for entertaining friends and family on warm summer evenings.