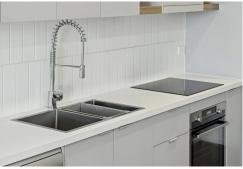

You can enjoy a well appointed kitchen, equipped with stainless steel appliances, including electric cooktop, oven, and dishwasher. Stylish countertops and ample cabinetry provide functionality and convenience.