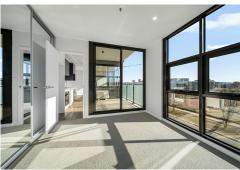

With dual key access through two individual courtyards for the ultimate privacy, this apartment offers options to its owners for living or leasing:

- \* Brand new Eastern tip of the complex
- \* Extra Variations included in the build by the Purchaser to enable a kitchenette to be easily installed for autonomous dual living
- \* NBN enabled building
- \* One block to the Light Rail Station for seamless travel into the City
- \* Drone delivery enabled with a built-in Drone landing pad

- \* Franke appliances with 5 year warranties
- \* Short walk to Gungahlin's many shopping and dining options
- \* Balcony access from living and bedroom
- \* Stone benchtops
- \* Double glazed floor to ceiling windows
- \* One allocated secure basement car space + storage cage
- \* Close to Burgmann Anglican School & Gungahlin College