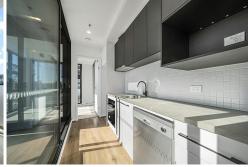

With dual key access through two individual courtyards for the ultimate privacy, this apartment offers options to its owners for living or leasing:

- \* Brand new Eastern tip of the complex
- \* Extra Variations included in the build by the Purchaser to enable a kitchenette to be easily installed for autonomous dual living
- \* NBN enabled building
- \* One block to the Light Rail Station for seamless travel into the City
- \* Drone delivery enabled with a built-in Drone landing pad

- \* Franke appliances with 5 year warranties
- \* Short walk to Gungahlin's many shopping and dining options
- \* Balcony access from living and bedroom
- \* Stone benchtops
- \* Double glazed floor to ceiling windows
- \* One allocated secure basement car space + storage cage
- \* Close to Burgmann Anglican School & Gungahlin College