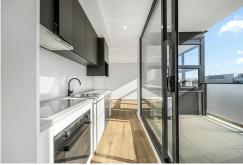

With dual key access through two individual courtyards for the ultimate privacy, this apartment offers options to its owners for living or leasing:

- \* Brand new Eastern tip of the complex
- \* Extra Variations included in the build by the Purchaser to enable a kitchenette to be easily installed for autonomous dual living
- \* NBN enabled building
- \* One block to the Light Rail Station for seamless travel into the City
- \* Drone delivery enabled with a built-in Drone landing pad

- \* Franke appliances with 5 year warranties
- \* Short walk to Gungahlin's many shopping and dining options
- \* Balcony access from living and bedroom
- \* Stone benchtops
- \* Double glazed floor to ceiling windows
- \* One allocated secure basement car space + storage cage
- \* Close to Burgmann Anglican School & Gungahlin College