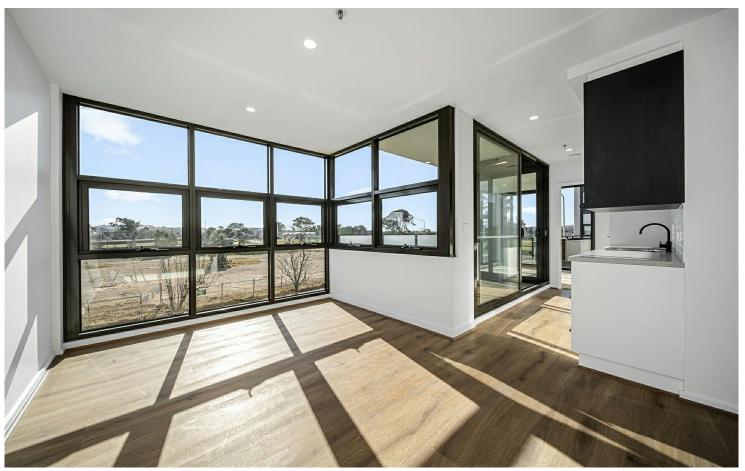

With dual key access through two individual courtyards for the ultimate privacy, this apartment offers options to its owners for living or leasing:

- \* Brand new Eastern tip of the complex
- \* Extra Variations included in the build by the Purchaser to enable a kitchenette to be easily installed for autonomous dual living
- \* NBN enabled building
- \* One block to the Light Rail Station for seamless travel into the City
- \* Drone delivery enabled with a built-in Drone landing pad

- \* Franke appliances with 5 year warranties
- \* Short walk to Gungahlin's many shopping and dining options
- \* Balcony access from living and bedroom
- \* Stone benchtops
- \* Double glazed floor to ceiling windows
- \* One allocated secure basement car space + storage cage
- \* Close to Burgmann Anglican School & Gungahlin College