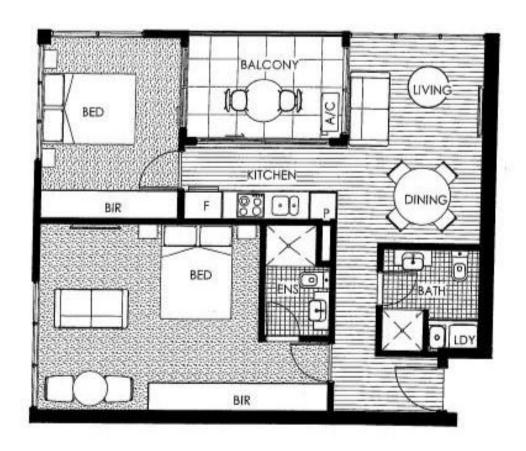

### Facts and Figures:

\* Internal size: 70sqm approx

\* Build year: 2024

\* EER: 6

\* Rates: \$415 p/q approx

\* Land Tax: \$510 p/q approx

\* Body Corp: \$906 p/q approx

### LJ Hooker Canberra City (02) 6249 7700

1st Floor, 182 - 200 City Walk, CANBERRA CITY ACT 2601 canberracity.ljhooker.com.au | canberracity@ljhooker.com.au

| B 409 / 2 BED / 2 BATH |       |
|------------------------|-------|
| Area Type              | Area  |
| LIVING                 | 72 m² |
| BALCONY                | 8 m²  |