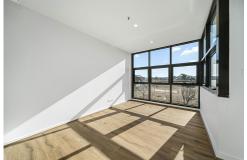

With dual key access through two individual courtyards for the ultimate privacy, this apartment offers options to its owners for living or leasing:

- \* Brand new Eastern tip of the complex
- \* Extra Variations included in the build by the Purchaser to enable a kitchenette to be easily installed for autonomous dual living
- \* NBN enabled building
- \* One block to the Light Rail Station for seamless travel into the City
- \* Drone delivery enabled with a built-in Drone landing pad

- \* Franke appliances with 5 year warranties
- \* Short walk to Gungahlin's many shopping and dining options
- \* Balcony access from living and bedroom
- \* Stone benchtops
- \* Double glazed floor to ceiling windows
- \* One allocated secure basement car space + storage cage
- \* Close to Burgmann Anglican School & Gungahlin College