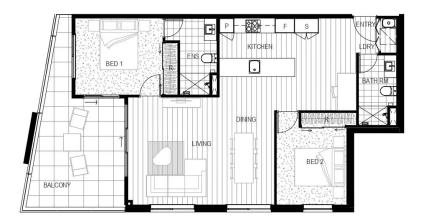

## Gungahlin, 51/11 Camilleri Way

One of Gungahlin's Finest Views —Near New Oversized 2 Bedroom Ensuite Apartment

This truly exceptional single level apartment features an abundance of space with 90sqm of living and a 21sqm balcony. The high ceilings, double glazed windows and sliding doors enhance the sense of space. The apartment I bathed in natural sunlight and offers spectacular views across the Mullangarri Grasslands back to Black Mountain Tower and the City.

The home takes advantage of Canberra's prized North Easterly aspect and has options for formal and informal living and dining areas, along with a segregated multipurpose room. Situated on the edge of the Gungahlin Town Centre, Amici boasts excellent proximity to premier retail, dining, and entertainment options, including two Light Rail stops within a mere 250 meters.

Living 86m2

Balcony 20m2

EER 6

Be Quick, this property won't last long... Call for a private inspection today!

## **UNIT 51**

THIRD FLOOR

LIVING AREA: 86m²

BALCONY / COURTYARD: 20m²

TOTAL AREA: 106m²

MPORTANT DISCLAIMER, PLEASE READ CAREFULLY httotate only Demonstrate or Demonstration subject to change without notice Any furniture shown is not included. The Development is not completed and so the final product may drifter from depicted in its foroign a Deyer showlind refer to and rely on the identification Plain include in the Disclouer documents. Subject to the properties of the Disclouer documents. Subject to the Development of the Developm