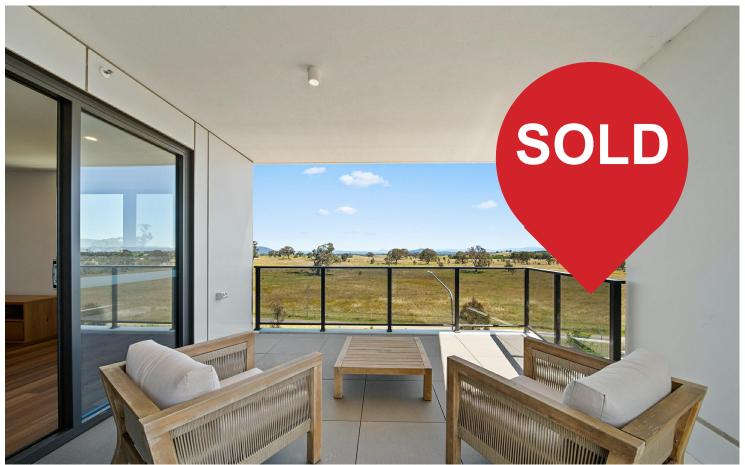

## Gungahlin, 51/11 Camilleri Way

One of Gungahlin's Finest Views —Near New Oversized 2 Bedroom Ensuite Apartment

This truly exceptional single level apartment features an abundance of space with 90sqm of living and a 21sqm balcony. The high ceilings, double glazed windows and sliding doors enhance the sense of space. The apartment I bathed in natural sunlight and offers spectacular views across the Mullangarri Grasslands back to Black Mountain Tower and the City.

The home takes advantage of Canberra's prized North Easterly aspect and has options for formal and informal living and dining areas, along with a segregated multipurpose room. Situated on the edge of the Gungahlin Town Centre, Amici boasts excellent proximity to premier retail, dining, and entertainment options, including two Light Rail stops within a mere 250 meters.

Living 86m2

Balcony 20m2

EER 6

Be Quick, this property won't last long... Call for a private inspection today!