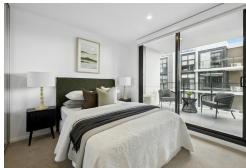

Perched on the sixth floor, this 1-bedroom apartment with an additional study is perfect for those seeking both style and functionality. The apartment's open-plan design seamlessly connects the living, dining, and kitchen areas, creating a spacious and inviting atmosphere. The north-west facing balcony provides a serene retreat, offering stunning views and an abundance of natural light.

Sierra's interiors are crafted with meticulous attention to detail. The kitchen is equipped with high-end Franke appliances, stone benchtops, dishwasher and a sleek electric cooktop. The living areas feature elegant hybrid flooring, while the bedroom and study are comfortably carpeted, ensuring a cozy and warm ambiance.