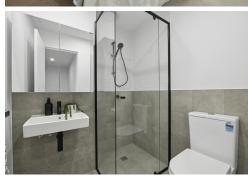

Sierra's interiors are crafted with meticulous attention to detail. The kitchen is equipped with high-end Franke appliances, stone benchtops, dishwasher and a sleek electric cooktop. The living areas feature elegant hybrid flooring, while the bedroom and study are comfortably carpeted, ensuring a cozy and warm ambiance.

Slide out kitchen range hood

Stone benchtops

Full height tiling in bathroom

Mechanical ventilation in bathroom and laundry

European laundry

**NBN-FTTP** 

Pet friendly

Single car space with storage cage