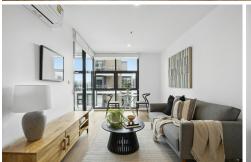

Perched on the sixth floor, this 1-bedroom apartment with an additional study is perfect for those seeking both style and functionality. The apartment's open-plan design seamlessly connects the living, dining, and kitchen areas, creating a spacious and inviting atmosphere. The north-west facing balcony provides a serene retreat, offering stunning views and an abundance of natural light.

Sierra's interiors are crafted with meticulous attention to detail. The kitchen is equipped with high-end Franke appliances, stone benchtops, dishwasher and a sleek electric cooktop. The living areas feature elegant hybrid flooring, while the bedroom and study are comfortably carpeted, ensuring a cozy and warm ambiance.