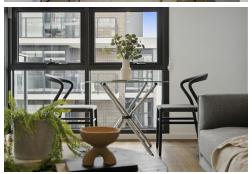

Perched on the sixth floor, this 1-bedroom apartment with an additional study is perfect for those seeking both style and functionality. The apartment's open-plan design seamlessly connects the living, dining, and kitchen areas, creating a spacious and inviting atmosphere. The north-west facing balcony provides a serene retreat, offering stunning views and an abundance of natural light.

Sierra's interiors are crafted with meticulous attention to detail. The kitchen is equipped with high-end Franke appliances, stone benchtops, dishwasher and a sleek electric cooktop. The living areas feature elegant hybrid flooring, while the bedroom and study are comfortably carpeted, ensuring a cozy and warm ambiance.