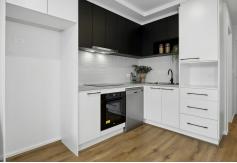

Sierra's interiors are crafted with meticulous attention to detail. The kitchen is equipped with high-end Franke appliances, stone benchtops, dishwasher and a sleek electric cooktop. The living areas feature elegant hybrid flooring, while the bedroom and study are comfortably carpeted, ensuring a cozy and warm ambiance.

Continuous electric hot water system

Double glazed windows

LED lighting

Hybrid flooring through living and kitchen and carpet in bedroom/study

North-West facing balcony

Franke appliances in the kitchen

Electric cooktop

Slide out kitchen range hood

Stone benchtops

Full height tiling in bathroom

Mechanical ventilation in bathroom and laundry

European laundry

**NBN-FTTP** 

Pet friendly

Single car space with storage cage