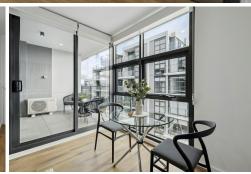

Perched on the sixth floor, this 1-bedroom apartment with an additional study is perfect for those seeking both style and functionality. The apartment's open-plan design seamlessly connects the living, dining, and kitchen areas, creating a spacious and inviting atmosphere. The north-west facing balcony provides a serene retreat, offering stunning views and an abundance of natural light.

Continuous electric hot water system

Double glazed windows

LED lighting

Hybrid flooring through living and kitchen and carpet in bedroom/study

North-West facing balcony

Franke appliances in the kitchen

Electric cooktop