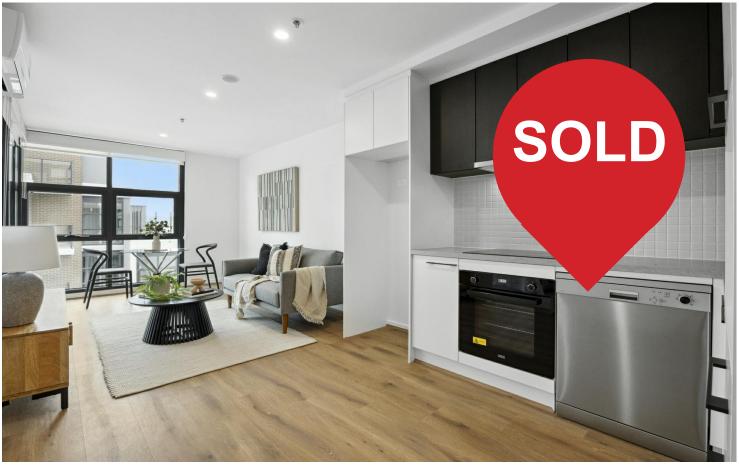

Perched on the sixth floor, this 1-bedroom apartment with an additional study is perfect for those seeking both style and functionality. The apartment's open-plan design seamlessly connects the living, dining, and kitchen areas, creating a spacious and inviting atmosphere. The north-west facing balcony provides a serene retreat, offering stunning views and an abundance of natural light.

Sierra's interiors are crafted with meticulous attention to detail. The kitchen is equipped with high-end Franke appliances, stone benchtops, dishwasher and a sleek electric cooktop. The living areas feature elegant hybrid flooring, while the bedroom and study are comfortably carpeted, ensuring a cozy and warm ambiance.