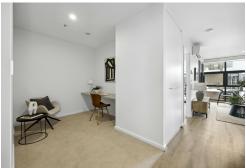

Perched on the sixth floor, this 1-bedroom apartment with an additional study is perfect for those seeking both style and functionality. The apartment's open-plan design seamlessly connects the living, dining, and kitchen areas, creating a spacious and inviting atmosphere. The north-west facing balcony provides a serene retreat, offering stunning views and an abundance of natural light.

Sierra's interiors are crafted with meticulous attention to detail. The kitchen is equipped with high-end Franke appliances, stone benchtops, dishwasher and a sleek electric cooktop. The living areas feature elegant hybrid flooring, while the bedroom and study are comfortably carpeted, ensuring a cozy and warm ambiance.