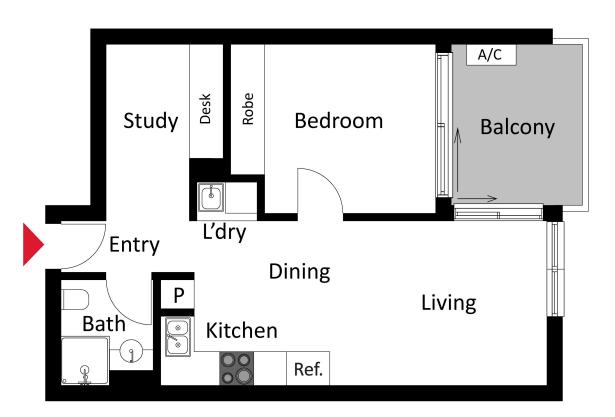

Perched on the sixth floor, this 1-bedroom apartment with an additional study is perfect for those seeking both style and functionality. The apartment's open-plan design seamlessly connects the living, dining, and kitchen areas, creating a spacious and inviting atmosphere. The north-west facing balcony provides a serene retreat, offering stunning views and an abundance of natural light.

Essentials:

EER: 6

57m² of living (49m2 internal + 8m2 balcony) Rates: \$ \$1,595.25 per annum (approx.)

Land Tax (investors only): \$490.29 per quarter (approx.)

Strata: \$2,412.54 per annum (approx.)

Strata Company: Vantage

## LJ Hooker Canberra City (02) 6249 7700

1st Floor, 182 - 200 City Walk, CANBERRA CITY ACT 2601 canberracity.ljhooker.com.au | canberracity@ljhooker.com.au

The site plan and floor plan are not to scale; measurements are indicative and in metres. Bushes and trees are placed for illustration purposes. Plans should not be relied on. Interested parties should make and rely on their own enquiries